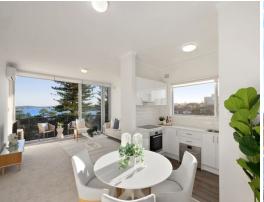

## Bright open spaces and mesmerising harbour views

Rising above a park-side cul-de-sac with breathtaking harbour views as its backdrop, this fabulous top floor apartment provides an enchanting coastal escape just up the street from the harbour and Manly's buzzing hub. Refreshingly bright and airy, remarkably spacious and recently refurbished, it opens to an extra-wide balcony with tranquil views over treetops to the harbour. Step out the door and its only 250m to the beach at Manly Cove and a lazy four minute stroll to Manly's humming cuisine scene and city ferry service.

- Gaze down the harbour to the Eastern Suburbs and over to St Patrick's Seminary
- Oversized light filled living space with a defined dining area and harbour views
- Stylish CaesarStone kitchen with ceramic cooktop and stainless steel dishwasher
- Spacious bedrooms, newly refurbished full bathroom, full brick, ceiling fans
- Well-maintained security building with handy rear access to Sydney Road
- High ceilings, louvred windows, air conditioning, new carpet/freshly painted
   Peacefully nestled opposite Dalley Castle Park shortcut path to the village
- Only a few minutes stroll to shopping plus cosmopolitan cafes and restaurants