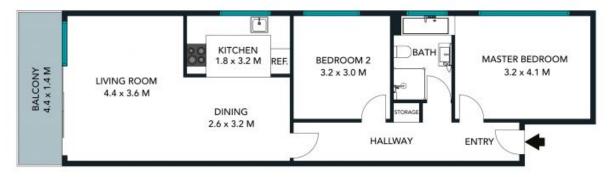

- Gaze down the harbour to the Eastern Suburbs and over to St Patrick's Seminary
- Oversized light filled living space with a defined dining area and harbour views
- Stylish CaesarStone kitchen with ceramic cooktop and stainless steel dishwasher
- Spacious bedrooms, newly refurbished full bathroom, full brick, ceiling fans
- Well-maintained security building with handy rear access to Sydney Road
- High ceilings, louvred windows, air conditioning, new carpet/freshly painted
   Peacefully nestled opposite Dalley Castle Park shortcut path to the village
- Only a few minutes stroll to shopping plus cosmopolitan cafes and restaurants

Inspect: Saturday, 19th October 2024 2:00 - 2:30
Auction: 14/11/2024 06:00 pm

Price: Auction

Candice Cattell
0417 311 777

**Sam Bursill** 0449 969 452

(NOT IN POSITION)

floor plan is not to usale, reseasements are indicative and in webes. Extense elements are not in publics. Many should not be refind on triberested purious should make and only on their own empiries