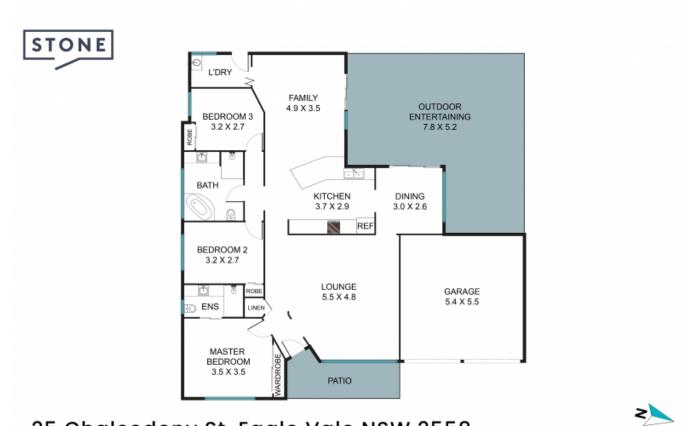

## 25 Chalcedony St, Eagle Vale NSW 2558

The floor plan is not to scale, measurements and in metres. Exterior elements are not in position. Plans should not be relied on. Interested parties should make and rely on their own enquiries. All other information provided has been collected from reliable sources but cannot be guaranteed for accuracy.