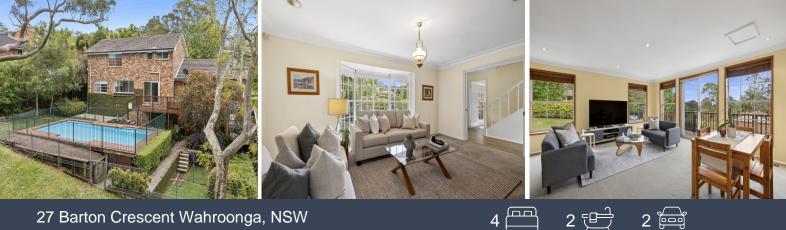

## 27 Barton Crescent Wahroonga, NSW

## Renovated entertainer gives the leading edge to growing families

- Private, set well back from the street on approximately 935.8sqm of land
- Spacious formal living and dining, charming bay window streams with light
- Renovated open plan kitchen integrated with family-friendly casual living
- Quality appliances include a cooktop, electric oven, and built-in microwave
- Rumpus room offers an additional space for kids to relax and call their own
- Four bedrooms + 5th/study, built-in robes, master with walk-in robe & ensuite
- Stylish recently renovated bathrooms c.2020, bath, showers, separate toilet
- Tranquil wraparound deck for legendary barbecues and feet-up relaxation