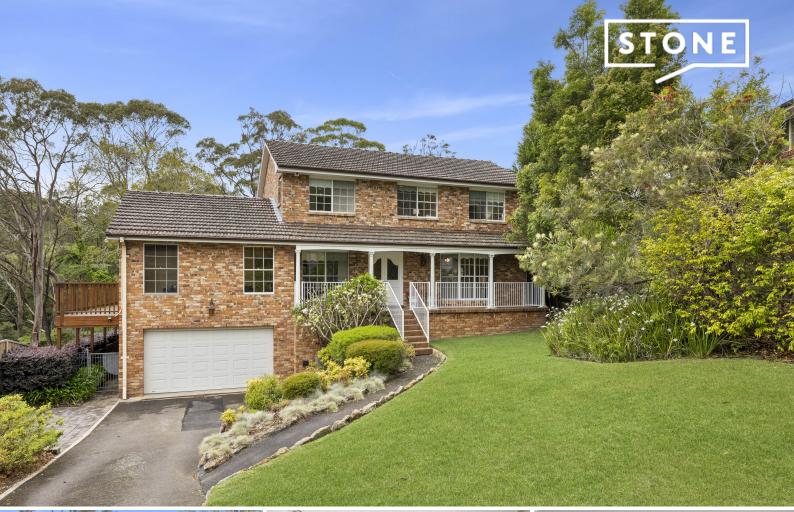

## 27 Barton Crescent Wahroonga, NSW

## Renovated entertainer gives the leading edge to growing families

- Private, set well back from the street on approximately 935.8sqm of land
- Spacious formal living and dining, charming bay window streams with light
- Renovated open plan kitchen integrated with family-friendly casual living
- Quality appliances include a cooktop, electric oven, and built-in microwave
- Rumpus room offers an additional space for kids to relax and call their own
- Four bedrooms + 5th/study, built-in robes, master with walk-in robe & ensuite
- Stylish recently renovated bathrooms c.2020, bath, showers, separate toilet
- Tranquil wraparound deck for legendary barbecues and feet-up relaxation