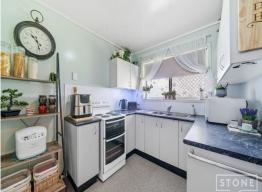

## Features include:

- \* Three large bedrooms
- \* Large family / dining
- \* Near new split system A/C
- \* Outdoor entertaining area
- \* Fully fenced rear yard
- \* Four bay powered garage
- \* Drive through double garage to rear
- \* Masonry walls & metal roofing
- \* 6kw solar
- \* Functional Kitchen with suitable benchtops
- \* Security system and screens