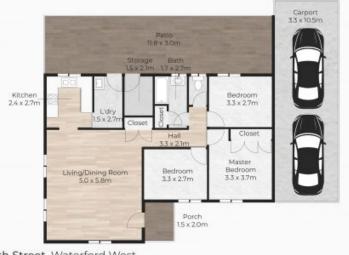

Price:

Offers over \$675,000

Andrew Sherrington 0417 491 897

23 McGrath Street, Waterford West

Internal Size: 163sqm | External: 73sqm | Total Size: 236sqm

Andrew Sherrington | 0417 491 897

This floor plan is for flustnative purposes and, White every attempt has been made to ensure the accuracy of this floor plan, all measurements are approximate and We responsibility is taken for any errors, antission or mas stationers. Potential purchases should make their own enquiries as to the accuracy of this floor plan.