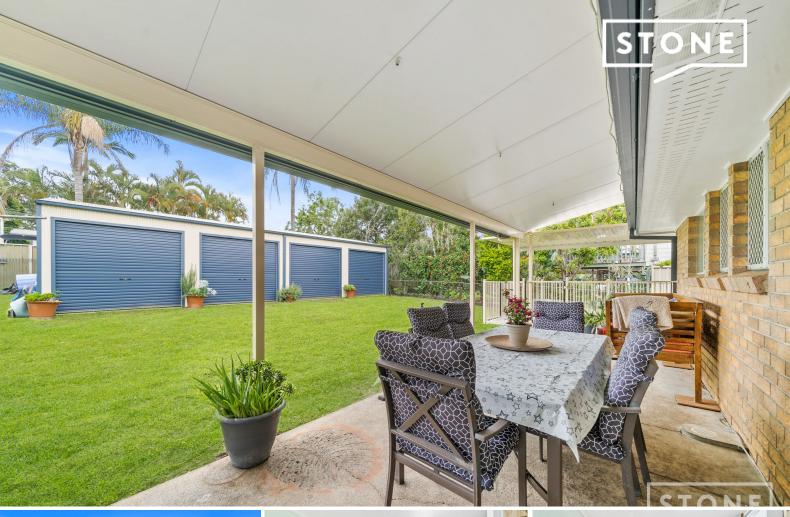

## \*\*\*\*\* SIX CAR ACCOMODATION \*\*\*\*\*

Situated at the end of a quiet cul-de-sac you will find this great family home perched above all on its 700 sqm block. Built in the late 1980s this home was built to last with its solid construction evident throughout.

## Features include:

- \* Three large bedrooms
- \* Large family / dining
- \* Near new split system A/C
- \* Outdoor entertaining area
- \* Fully fenced rear yard
- \* Four bay powered garage
- \* Drive through double garage to rear
- \* Masonry walls & metal roofing
- \* 6kw solar
- \* Functional Kitchen with suitable benchtops
- \* Security system and screens