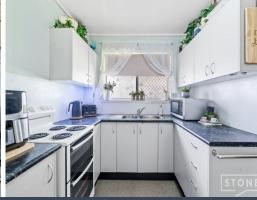

## Features include:

- \* Three large bedrooms
- \* Large family / dining
- \* Near new split system A/C
- \* Outdoor entertaining area
- \* Fully fenced rear yard
- \* Four bay powered garage
- \* Drive through double garage to rear
- \* Masonry walls & metal roofing
- \* 6kw solar
- \* Functional Kitchen with suitable benchtops
- \* Security system and screens