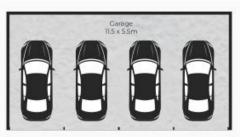

## Features include:

- \* Three large bedrooms
- \* Large family / dining
- \* Near new split system A/C
- \* Outdoor entertaining area
- \* Fully fenced rear yard
- \* Four bay powered garage
- \* Drive through double garage to rear
- \* Masonry walls & metal roofing
- \* 6kw solar
- \* Functional Kitchen with suitable benchtops
- \* Security system and screens