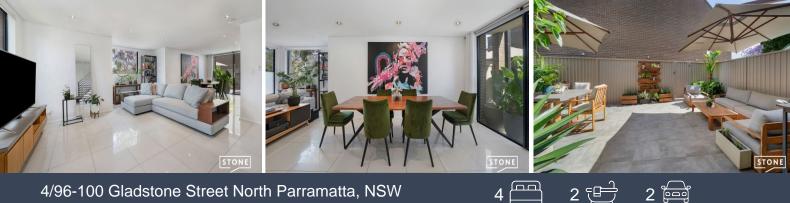

## 4/96-100 Gladstone Street North Parramatta, NSW

- Immaculate gas kitchen with stone benchtops, pantry & stainless steel appliances, including dishwasher

- The light-filled, fully tiled lower level consists of an open plan lounge & dining area that seamlessly extends to your own oversized outdoor oasis

- The four bedrooms span across the top two levels, the generous master suite boasts an en-suite, built-in wardrobe & its own private balcony

- With a big emphasis on outdoor living, the jewel of the home is the impressive entertaining area, spanning over 35sqm