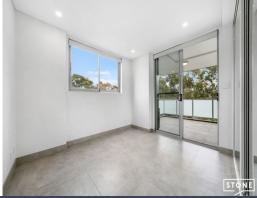

- Two generously sized bedrooms with mirrored built-in wardrobes, master features an ensuite and access to the balcony.
- Large contemporary kitchen with gas cooking, stainless steel appliances, dishwasher, pantry, stone benchtops and breakfast bar
- Open plan living and dining area with split system air-conditioning
- Downlights and tiled flooring featured throughout
- Sleek bathrooms with floor to ceiling tiling, modern vanities and bath tub to main
- European style internal laundry with dryer
- Covered entertainers balcony welcoming loads of natural light
- Security intercom system and lift access