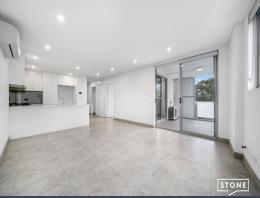

- Two generously sized bedrooms with mirrored built-in wardrobes, master features an ensuite and access to the balcony.
- Large contemporary kitchen with gas cooking, stainless steel appliances, dishwasher, pantry, stone benchtops and breakfast bar
- Open plan living and dining area with split system air-conditioning
- Downlights and tiled flooring featured throughout
- Sleek bathrooms with floor to ceiling tiling, modern vanities and bath tub to main
- European style internal laundry with dryer
- Covered entertainers balcony welcoming loads of natural light
- Security intercom system and lift access