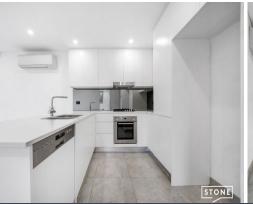

- Two generously sized bedrooms with mirrored built-in wardrobes, master features an ensuite and access to the balcony.
- Large contemporary kitchen with gas cooking, stainless steel appliances, dishwasher, pantry, stone benchtops and breakfast bar
- Open plan living and dining area with split system air-conditioning
- Downlights and tiled flooring featured throughout
- Sleek bathrooms with floor to ceiling tiling, modern vanities and bath tub to main
- European style internal laundry with dryer
- Covered entertainers balcony welcoming loads of natural light
- Security intercom system and lift access