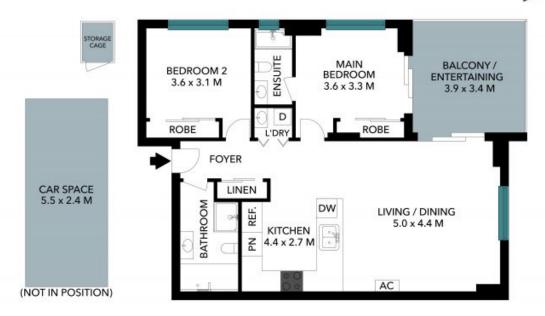

Inspect:

Saturday, 19th October 2024 12:15 - 12:45

Price:

\$580,000 - \$620,000

**Aaron Lih** 0420 825 598

Nicola Reilly 0405 203 525

The floor plan is not to scale; measurements are indicative and in metres. Exterior elements are not in position. Plans should not be relied on.

Interested parties should make and rely on their own enquiries. All other information provided has been collected from reliable sources but cannot be guaranteed for accuracy.

The floor plan is not to scale; measurements are indicative and in metres, All features included in this 3D plan are for inspiration purposes only.

This is not an exact replica of the property or the position of exterior elements. Plans should not be relied on, interested parties should make and rely on their own enquiries.