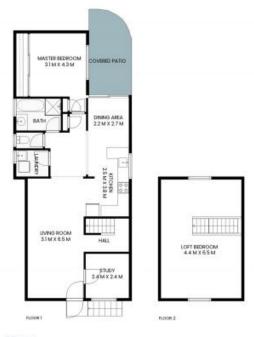

## **Charming Cottage**

Poised high across from Ourimbah Creek, this delightful 2 bedroom cottage with a study offers the perfect blend of waterside living and affordability in the prestigious suburb of Chittaway Point. Immerse yourself in the peaceful surroundings of this character filled home, where you can unwind in the open plan living and dining area that features soaring high ceilings and beautiful floating timber floors.

The layout is designed for flexibility, with the master bedroom and study on the entry level, while the upstairs loft offers a second bedroom and additional living space. The study enjoys lovely water views, creating a serene workspace or reading nook. Outside, a covered entertaining area captures lush green vistas and benefits from a sun filled northern aspect, perfect for relaxing or dining alfresco.

## 29 Geoffrey Road CHITTAWAY POINT

INTERNAL: 95sqm

PLEASE NOTE: These Floorplan + Site Plans have been generated for marketing purposes and are to be used as a guide only. While all care is taken, no guarantee can be given in respect of accuracy, sizes and dimensions are approximate, actual may vary.