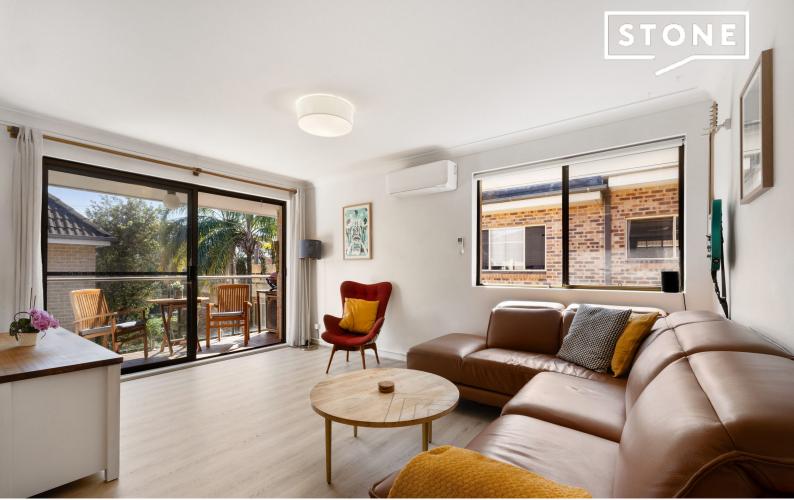

## Sunlit contemporary apartment in a prime location

Price:

\$1,325,000

Hushed away at the rear of the building in a prized northeast corner setting, this bright and modern top floor security apartment ticks just about every box. Nicely elevated to embrace the summer breeze and winter sun, it features separate living and dining areas, a wide north-facing balcony and an extra-deep lock-up garage with volumes of storage space. Set adjacent Manly Golf Course, it is within a stroll of Stockland Village, Manly Aquatic Centre and B-Line city buses plus a level walk or bike ride to Manly Beach.

- Generous L-shaped living space with a separate dining area by the kitchen
- Glass sliders open to a wide covered north balcony with a leafy pocket outlook
- Tidy kitchen with a stainless steel dishwasher offers the option to update
- Spacious bedrooms with mirrored built-ins and air-con, modernised full bathroom
- Internal laundry, engineered timber flooring and air con in the living area
- Vibrantly light throughout, 102sqm on title, only two flights of access stairs
- Set in an immaculate complex within a boutique sub-block of eight at the rear
- Handy rear street access from Harland Road plus plenty of visitor parking