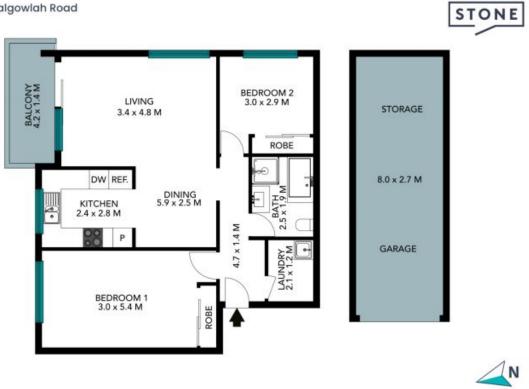

Candice Cattell 0417 311 777

Sam Bursill 0449 969 452

20/105-111 Balgowlah Road Fairlight

The four plan is not a

20/105-111 Balgowlah Road Fairlight

The floor plan is not to scale; measurements are indicative and in metres. All features included in this 3D plan are for inspiration purposes only. This is not an exact replica of the property or the position of exterior elements. Plans should not be relied on. Interested parties should make and rely on their own enquiries.