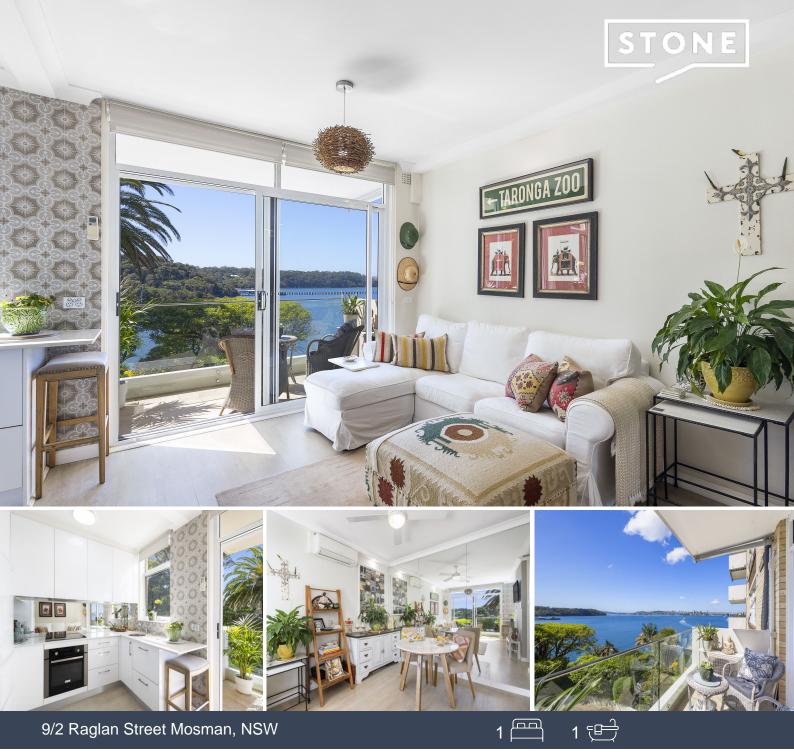

## Waterfront Living at its finest

Superbly poised and elevated in position capturing spectacular panoramas across Sydney Harbour, Eastern suburbs and beyond. This stunning residence promises an idyllic indoor/outdoor lifestyle of relaxed sophistication. With level lift access, it's an ideal choice for downsizers, while investors can enjoy strong returns. It's set in an exclusive waterfront enclave on Curraghbeena Point, with private access to South Mosman Wharf.

The property's prestigious setting provides the ultimate environment for outdoor entertaining complete with landscaped terraced gardens, outdoor BBQ area, and exclusive use of a private waterfront sandstone rockpool. The lifestyle luxury continues through foreshore reserves, walking paths, harbour coves and the cosmopolitan hub of Mosman Village, all within minutes of your door.

- Immaculate open living and dining areas enjoy abundant light and uninterrupted water views

| Inspect: | Saturday, 19th October 2024 10:00 - 10:30<br>Wednesday, 23rd October 2024 4:30 - 5:00 |
|----------|---------------------------------------------------------------------------------------|
| Price:   | Auction On Site 23rd November at 10am                                                 |