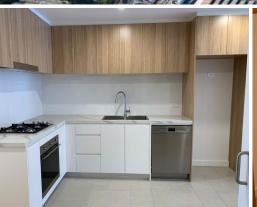

## Features:

- 1 bedroom with built-in wardrobes
- Large open plan living and dining area
- Designer kitchen with stone benchtops and quality s/s appliances
- Elegant bathroom and ensuite floor to ceiling tiles
- Internal laundry with dryer
- Security Intercom and Secure building access
- Secured car space and storage cage