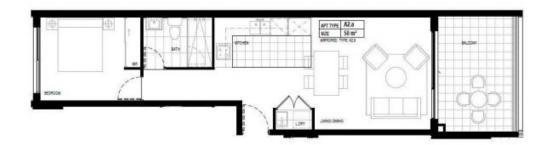

## APARTMENT TYPE A2

<u>SAN</u>
1:50

## KEY PLAN

Note: Plans are indicative only and may differ slightly as a result of documentation and construction. Sine may very horisten is not included in package. Landscaping shown is indicative only. Areas are approximates only. Measurements may vary depositing on methodology used.

| HAMBER  | UNIT HUMBER | ARSA   | SEDROOM |
|---------|-------------|--------|---------|
| AZ .    |             |        |         |
| PLTT    | A.81        | 60 //4 | 18      |
| PLES    | K201        | 50 m²  | 18      |
| Pt.50   | A.301       | 90 m²  | 16      |
| PC10T   | 3.81        | 80 AA  | 18      |
| P1.75   | 8.107       | \$1.00 | 18      |
| PLST.   | A.207       | \$1.05 | 18      |
| PLRE    | A.307       | \$1.65 | 18.     |
| PL (ID) | A.487       | \$1 ml | 10      |