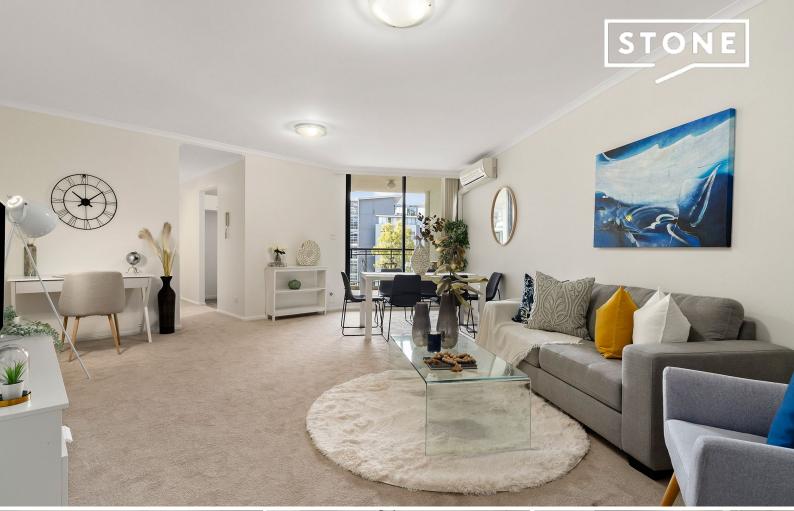

## Resort-style living with amenities on doorstep

Supreme convenience meets a holiday lifestyle in this immaculate, light-filled abode. You can enjoy the open-plan living with the newly painted and brand-new carpet, flowing to a north-facing balcony, or make use of the communal resort-style facilities, including a stylish pool, semi-circle spa, wooden layout sauna room and well-equipped gym.

Features include:

- Spacious open-plan living flowing to a wrap-around north-facing balcony
- Two bedrooms with built-ins and balcony access, plus ensuite
- Gas cooktop, stone benchtops, and space for a dishwasher
- Footsteps to trains, cafes and grocers