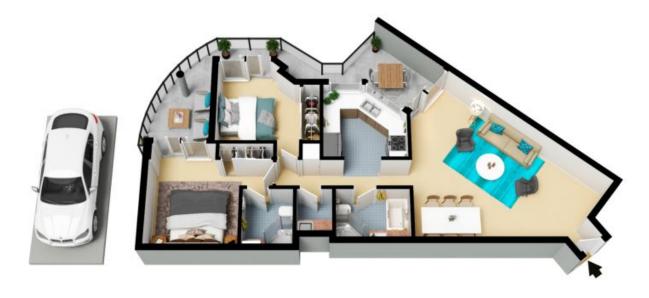

Features include:

- Spacious open-plan living flowing to a wrap-around north-facing balcony
- Two bedrooms with built-ins and balcony access, plus ensuite
- Gas cooktop, stone benchtops, and space for a dishwasher
- Footsteps to trains, cafes and grocers