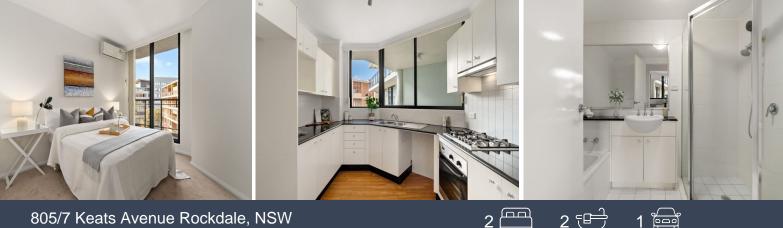

Features include:

- Spacious open-plan living flowing to a wrap-around north-facing balcony
- Two bedrooms with built-ins and balcony access, plus ensuite
- Gas cooktop, stone benchtops, and space for a dishwasher
- Footsteps to trains, cafes and grocers