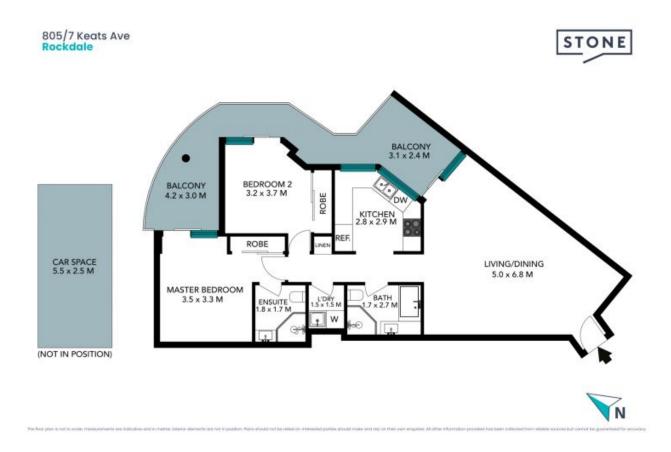

Features include:

- Spacious open-plan living flowing to a wrap-around north-facing balcony
- Two bedrooms with built-ins and balcony access, plus ensuite
- Gas cooktop, stone benchtops, and space for a dishwasher
- Footsteps to trains, cafes and grocers