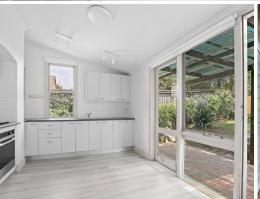

New floorboards

Renovated open plan eat-in kitchen
Living room with access to rear yard
Both bedrooms with built-ins - one bedroom with access to small balcony
Renovated bathroom with internal laundry facilities
Rear private garden