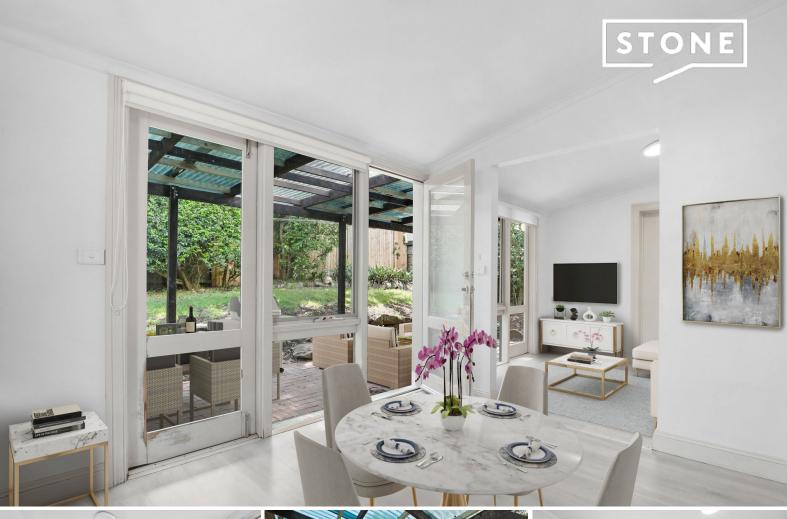

## Renovated 2 bedroom cottage

Character two bedroom cottage located in the heart of Waverton Village with the train station and shops only moments away. Stroll to harbourside parks and only minutes to the city.

New floorboards

Renovated open plan eat-in kitchen
Living room with access to rear yard
Both bedrooms with built-ins - one bedroom with access to small balcony
Renovated bathroom with internal laundry facilities
Rear private garden