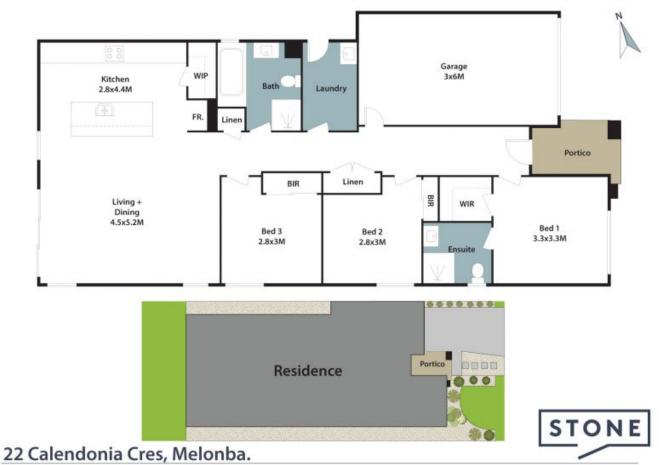

22 Caledonia Crescent (Melonba) Marsden Park, NSW

3 🕮

2 🖽

## Immaculate Family Home in the Heart of Melonba (Marsden Park)

Gagan Bindra from Stone Real Estate is proud to present this stunning home that exudes warmth and serenity from the moment you step inside. Located in the sought-after suburb of Melonba (Marsden Park), this beautifully maintained property offers the perfect blend of comfort and convenience, making it an ideal choice for a wide range of buyers.

Boasting a spacious layout with modern finishes, the home creates a tranquil environment for family living. Its versatile design ensures that each space feels connected, yet private enough for relaxation and entertainment.

Features ?

- Other features include ducting air conditions, downlights, tiles in the living area, car...

Inspect:

Saturday, 19th October 2024 12:00 - 12:30

Price:

Just Listed

**Gagan Bindra** 0425 243 959

www.stonerealestate.com.au