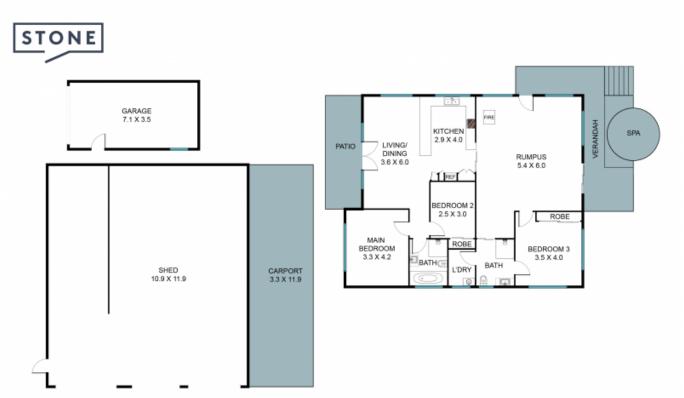

The home offers three bedrooms, large living space, functional floorplan and fireplace.

If you're looking for that next step in semi rural living, look no further!

- > 8,445m2
- > Pool
- > Extensive storage
- > Ample garage/shed facilities
- > School catchment: The Oaks public school
- > School catchment: Camden High School
- > Privacy

## 109 Binalong Rd, Belimbla Park NSW 2570

The floor plan is not to scale, measurements and in metres. Exterior elements are not in position. Plans should not be relied on. Interested parties should make and rely on their own enquiries.