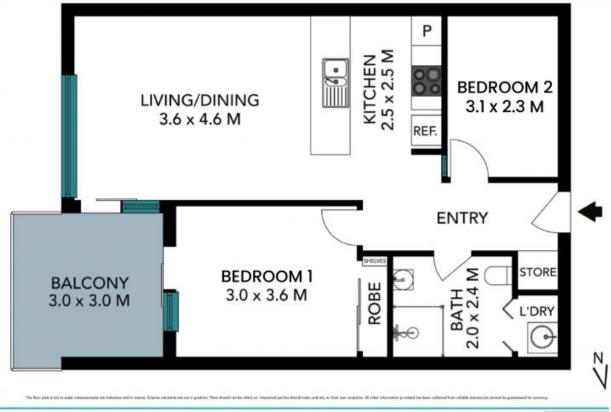

Step into this inviting residence and immerse yourself in its modern charm and functionality. Inside, the open-plan living and dining area welcomes you with a spacious layout, creating a versatile space for everyday living and entertaining. The parallel kitchen layout enhances convenience and efficiency, while ample storage throughout the home ensures practicality. The European laundry adds to the home's functionality, and a split-system in the living area provides year-round comfort, complemented by the warmth of carpet flooring.

Venture outside to discover your outdoor oasis. The balcony offers a private escape where you can enjoy your morning coffee or soak in the views, making it the perfect spot for relaxation.

Located in the sought-after area of Harrison, this residence beautifully combines indoor comfort with outdoor enjoyment. Experience modern living at its finest, with thoughtful design and an abundance of amenities, creating the ideal setting for lasting memories with fa...