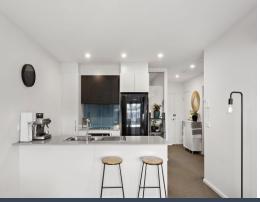

Step into this inviting residence and immerse yourself in its modern charm and functionality. Inside, the open-plan living and dining area welcomes you with a spacious layout, creating a versatile space for everyday living and entertaining. The parallel kitchen layout enhances convenience and efficiency, while ample storage throughout the home ensures practicality. The European laundry adds to the home's functionality, and a split-system in the living area provides year-round comfort, complemented by the warmth of carpet flooring.