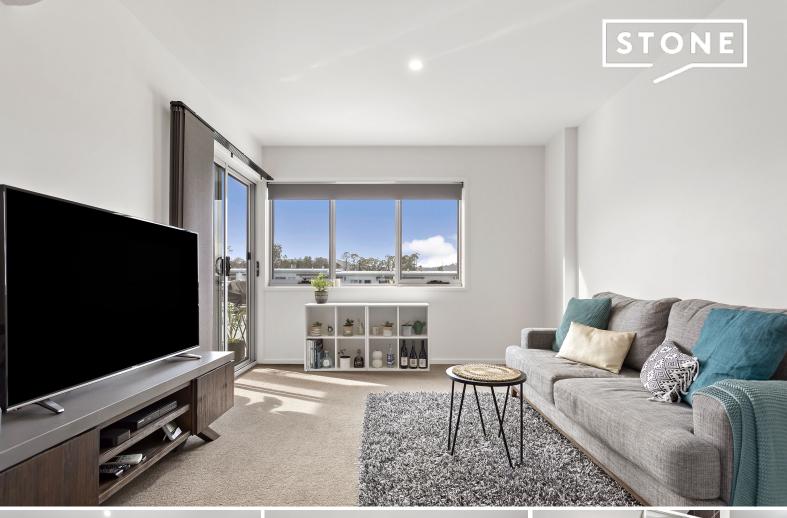

Step into this inviting residence and immerse yourself in its modern charm and functionality. Inside, the open-plan living and dining area welcomes you with a spacious layout, creating a versatile space for everyday living and entertaining. The parallel kitchen layout enhances convenience and efficiency, while ample storage throughout the home ensures practicality. The European laundry adds to the home's functionality, and a split-system in the living area provides year-round comfort, complemented by the warmth of carpet flooring.