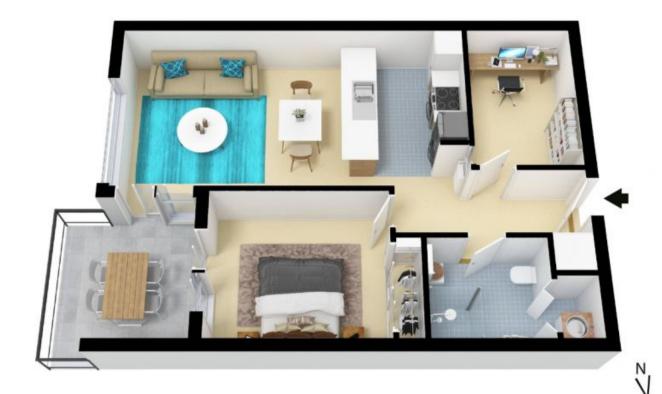

Step into this inviting residence and immerse yourself in its modern charm and functionality. Inside, the open-plan living and dining area welcomes you with a spacious layout, creating a versatile space for everyday living and entertaining. The parallel kitchen layout enhances convenience and efficiency, while ample storage throughout the home ensures practicality. The European laundry adds to the home's functionality, and a split-system in the living area provides year-round comfort, complemented by the warmth of carpet flooring.

Venture outside to discover your outdoor oasis. The balcony offers a private escape where you can enjoy your morning coffee or soak in the views, making it the perfect spot for relaxation.

Located in the sought-after area of Harrison, this residence beautifully combines indoor comfort with outdoor enjoyment. Experience modern living at its finest, with thoughtful design and an abundance of amenities, creating the ideal setting for lasting memories with fa...