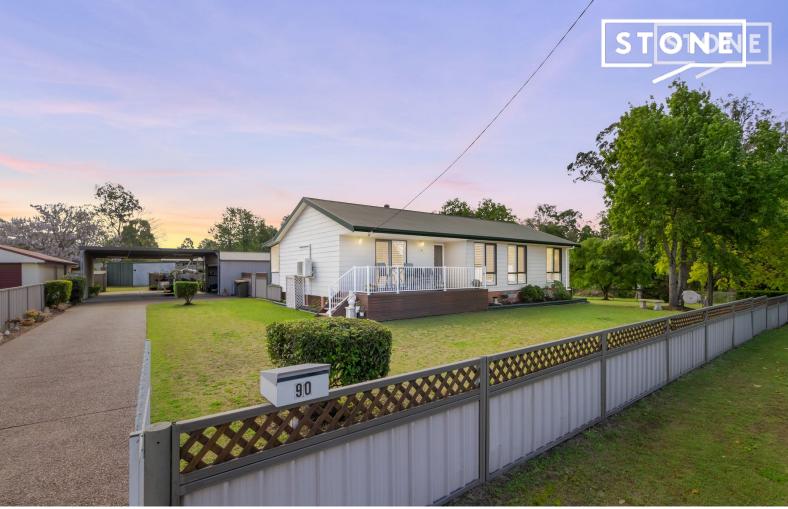

90 Government Road Weston, NSW

4 📇

2 🖽

## 'Hobby Farm' Semi-Rural Acreage in Town Complete with Swimming Pool

Nestled on the fringes of Weston and Kurri Kurri bordering a reserve with tranquil creek resides 90 Government Road. Nearly 1.2 acres of semi-rural lifestyle complete with a four-bedroom home, swimming pool, an abundance of sheds, workshops, storage for a plethora of outdoor recreational vehicles and a blank canvas of space for unleashing your hobby farm dreams.

- Well-maintained four-bedroom family home on semi-rural acreage (4,755sqms)

- Nestled on the fringes of Weston and Kurri Kurri and bordering a reserve with tranquil creek
- Large jelly bean shaped swimming pool