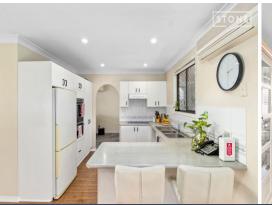

## 'Hobby Farm' Semi-Rural Acreage in Town Complete with Swimming Pool

Nestled on the fringes of Weston and Kurri Kurri bordering a reserve with tranquil creek resides 90 Government Road. Nearly 1.2 acres of semi-rural lifestyle complete with a four-bedroom home, swimming pool, an abundance of sheds, workshops, storage for a plethora of outdoor recreational vehicles and a blank canvas of space for unleashing your hobby farm dreams.

A remarkable suburban acreage like this is a once in a thirty two year opportunity, delivering convenience, services, land, storage, a well-maintained four-bedroom family home and swimming pool all perfectly packaged together into premium property awaiting one very lucky buyer. ...