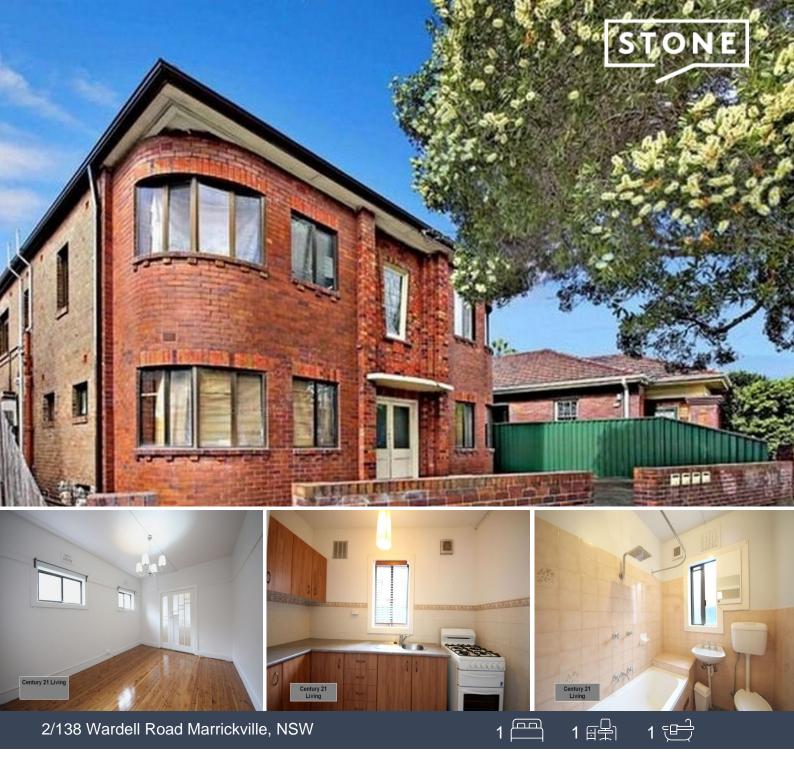

## OVERSIZED ONE BEDROOM APARTMENT IN AN ART DECO BLOCK

This oversized one bedroom apartment is sure to impress. Located in a beautiful art deco building of 4 and perfectly positioned within a short walk to both Dulwich Hill train and Light Rail stations, shops, cosmopolitan cafes and restaurants. The property features:

- \* A large bedroom with adjoining sunroom/study
- \* Floorboards throughout
- \* Large living area with separate dining area
- \* Neat kitchen with gas cooking
- \* Tidy bathroom
- \* Large communal courtyard and laundry at rear of block.