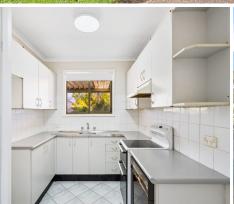

The kitchen is well equipped with plenty of cupboard space and a dishwasher, making meal prep a breeze. Stay cozy during the colder months with a welcoming fireplace, and enjoy year round comfort with ceiling fans. The home features brand new carpet and blinds, adding a fresh, modern touch throughout.