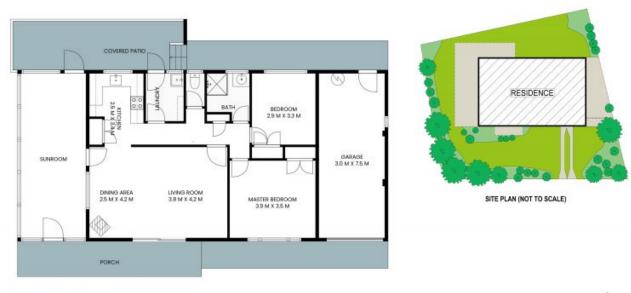

## 1 Magnolia Close CHITTAWAY BAY

INTERNAL: 102sqm EXTERNAL: 67sqm

PLEASE NOTE: These Floorplan + Site Plans have been generated for marketing purposes and are to be used as a guide only. While all care is taken, no guarantee can be given in respect of accuracy, sizes and dimensions are approximate, actual may vary.