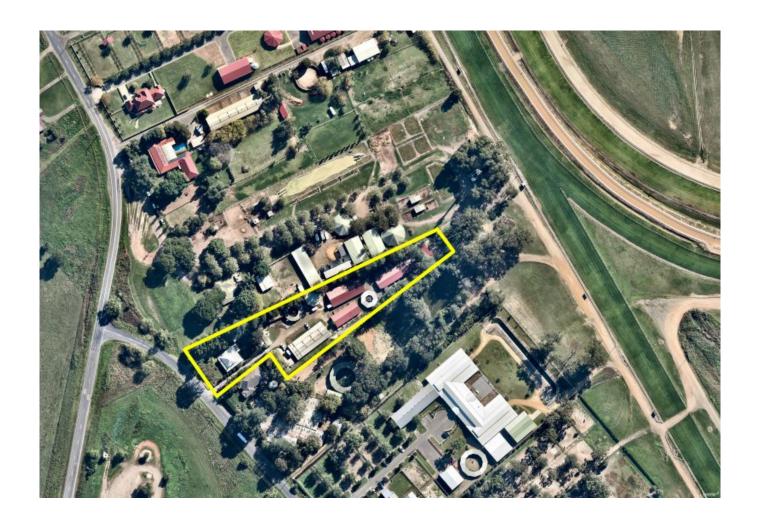

## A Winning Investment

Situated in the hub of the Hawkesbury Racing precinct with access directly to the Hawkesbury Racecourse, this well equipped training complex is up for grabs.

A gorgeous 3 bedroom brick cottage has been stylishly updated, and meticulously maintained.

Facilities include; 38 stables (3 sperate blocks), 14 covered walk in / out yards, 2 covered walkers, large covered round yard, wash bays / tie ups and shed.

Continually bursting with horses and trainers wanting prime position on the track and a quality property to operate from, this property will forever more be a sought-after commodity for those in the racing industry.

The property layout provides good privacy between the house and working areas with separate entrances and secure fencing.

Michael O'Hare 0438 900 902

**Nicky Browne** 0498 678 776