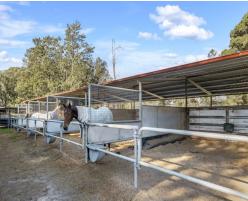

Facilities include; 38 stables (3 sperate blocks), 14 covered walk in / out yards, 2 covered walkers, large covered round yard, wash bays / tie ups and shed.

Continually bursting with horses and trainers wanting prime position on the track and a quality property to operate from, this property will forever more be a sought-after commodity for those in the racing industry.