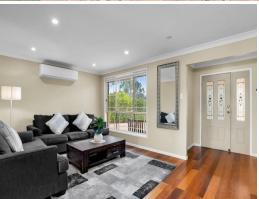

The spacious open layout invites natural light to dance through every room. With its thoughtful design and warm ambiance, this home is ready to embrace you and create lasting memories while still being just moments away from vibrant community amenities.

## Features:

- > Spacious open-plan living and dining area, not only a functional space for every day life but also perfect for entertaining
- > Gourmet kitchen with stainless steel appliances and granite bench top, overlooking the dining room and backyard
- > Bright, airy bedrooms with built-in robes providing ample storage space