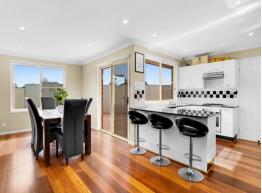

## Features:

- > Spacious open-plan living and dining area, not only a functional space for every day life but also perfect for entertaining
- > Gourmet kitchen with stainless steel appliances and granite bench top, overlooking the dining room and backyard
- > Bright, airy bedrooms with built-in robes providing ample storage space