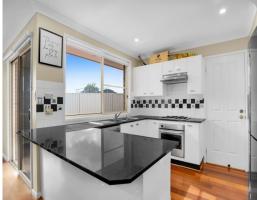

## Features:

- > Spacious open-plan living and dining area, not only a functional space for every day life but also perfect for entertaining
- > Gourmet kitchen with stainless steel appliances and granite bench top, overlooking the dining room and backyard
- > Bright, airy bedrooms with built-in robes providing ample storage space