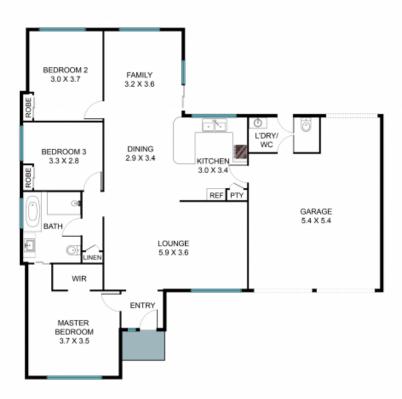

## 11 Bransby Pl, Mount Annan NSW 2567

The floor plan is not to scale, measurements and in metres. Exterior elements are not in position. Plans should not be relied on. Interested parties should make and rely on their own enquiries. All other information provided has been collected from reliable sources but cannot be guaranteed for accuracy.