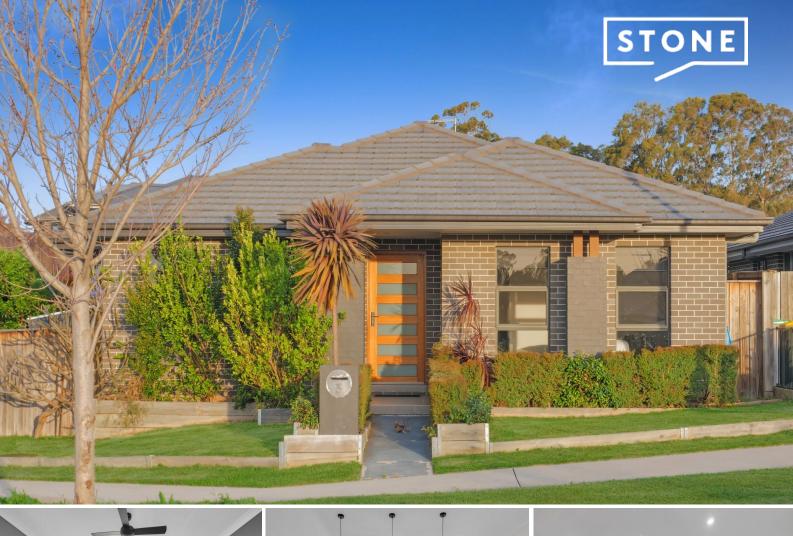

## 3 Wheatley Drive Airds, NSW

## All you could possibly need in the best location

Features included:

- > Theatre room
- > Multiple living areas
- > Four generous bedrooms with built in wardrobes

> Modern kitchen featuring butlers pantry & stainless steel appliances including gas cooking

- > Modern bathroom with shower, internal laundry
- > Large alfresco area

Frequently asked questions:...

- > When is the property available? Available 29th October ...
- > Are pets allowed? Pets on application...
- > How long is the lease term? 6 or 12 months...
- > How do I apply? t-app.com.au/stonecampelltown...
- > Is there air conditioning? Yes, ducted air conditioning...
- NOTE: In preparing this, we have used reasonable endeavours to provide information that is...