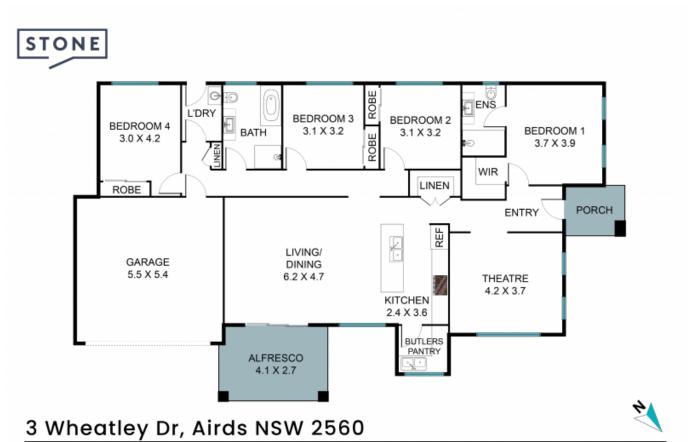

## All you could possibly need in the best location

Features included:

- > Theatre room
- > Multiple living areas
- > Four generous bedrooms with built in wardrobes

> Modern kitchen featuring butlers pantry & stainless steel appliances including gas cooking

- > Modern bathroom with shower, internal laundry
- > Large alfresco area

Frequently asked questions:...

- > When is the property available? Available 29th October ...
- > Are pets allowed? Pets on application...
- > How long is the lease term? 6 or 12 months...
- > How do I apply? t-app.com.au/stonecampelltown...
- > Is there air conditioning? Yes, ducted air conditioning...
- NOTE: In preparing this, we have used reasonable endeavours to provide information that is...

## Leasing Department 0481064443 **Stone Macarthur**

www.stonerealestate.com.au

The floor plan is not to scale, measurements and in metres. Exterior elements are not in position. Plans should not be relied on. Interested parties should make and rely on their own enquiries. All other information provided has been collected from reliable sources but cannot be guaranteed for accuracy.