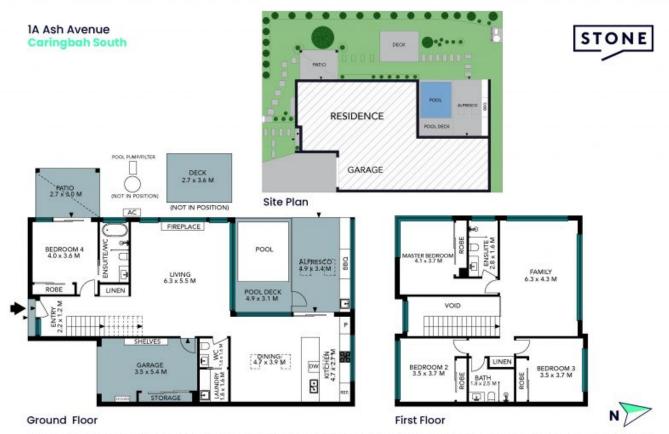

The site plan and floor plan are not to scale; measurements are indicative and in metres. Bushes and trees are placed for illustration purposes. Plans should not be relied on. Interested parties should make and rely on their own enquiries. All other information provided has been collected from reliable sources but cannot be guaranteed for accuracy. 1A Ash Avenue Caringbah South

Ground Floor

**First Floor** 

N

The floor plan is not to scale; measurements are indicative and in metres. All features included in this 3D plan are for inspiration purposes only. This is not an exact replica of the property or the position of exterior elements. Plans should not be relied on. Interested parties should make and rely on their own enquiries.