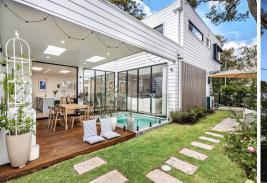

## Modern Luxury Meets Serenity

The next generation of family luxury has hit the streets of Caringbah South in this stunning architectural residence that's perfectly positioned in one of the suburb's most sought-after leafy streets. This high-calibre sensation radiates contemporary style and features an impressive two-level floorplan highlighted by luxury appointments, quality design features and superb spaces to entertain. It's all set to provide elegance, inspiration and an ultra-private in/outdoor environment close to a range of lifestyle amenities, schools, shopping and waterfront parks.

- A solid and high-quality construction finished with premium inclusions
- Bright and spacious open living area that integrates with the outdoors
- Full chef's kitchen featuring a marble breakfast island, pull-down spice rack and gold brass taps
- Three upper-level bedrooms with built-in robes and automatic curtains, master with ensuite, plus a second living space
- Sheltered entertainment deck with built-in BBQ and inground saltwater pool
- Private grassed garden featuring two extra paved patios for outdoor dining