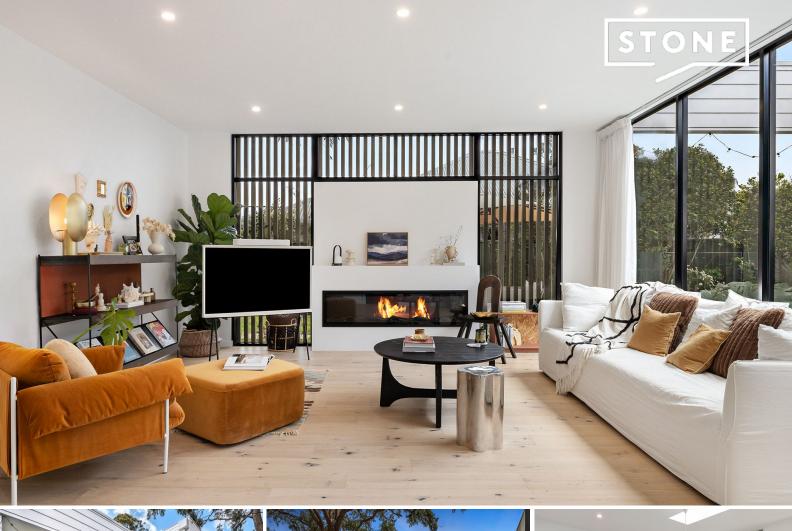

## Modern Luxury Meets Serenity

The next generation of family luxury has hit the streets of Caringbah South in this stunning architectural residence that's perfectly positioned in one of the suburb's most sought-after leafy streets. This high-calibre sensation radiates contemporary style and features an impressive two-level floorplan highlighted by luxury appointments, quality design features and superb spaces to entertain. It's all set to provide elegance, inspiration and an ultra-private in/outdoor environment close to a range of lifestyle amenities, schools, shopping and waterfront parks.

- A solid and high-quality construction finished with premium inclusions
- Bright and spacious open living area that integrates with the outdoors
- Full chef's kitchen featuring a marble breakfast island, pull-down spice rack and gold brass taps
- Three upper-level bedrooms with built-in robes and automatic curtains, master with ensuite, plus a second living space
- Sheltered entertainment deck with built-in BBQ and inground saltwater pool
- Private grassed garden featuring two extra paved patios for outdoor dining