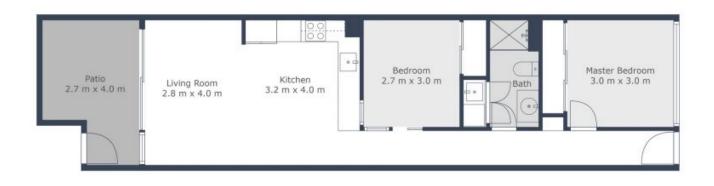

## 9/4 Anzac Park Campbell, ACT

## Simply Divine!

- ...
- Rare ground floor apartment
- Open plan living and kitchen
- 3.4 meter approx. ceilings
- Engineered spotted gum timber flooring
- Beautiful s-wave sheer curtains in living and bedroom 2
- Kitchen provides Blanco appliances and an integrated dishwasher
- Courtyard with street access to Provan Street
- Double Crimsafe sliding doors

Inspect:

2 🕰

Saturday, 19th October 2024 11:00 - 11:15 Tuesday, 22nd October 2024 4:00 - 4:15

1 🛁

Price: Bond: Available Date: 22/11/2024

\$640 per week \$2,560



**Kerry Robinson** 0448 052 640



**Courtney Saddi** 0474 066 235



STONE

Sizes And Dimensions Are Approximate, Actuals May Vary.

۶