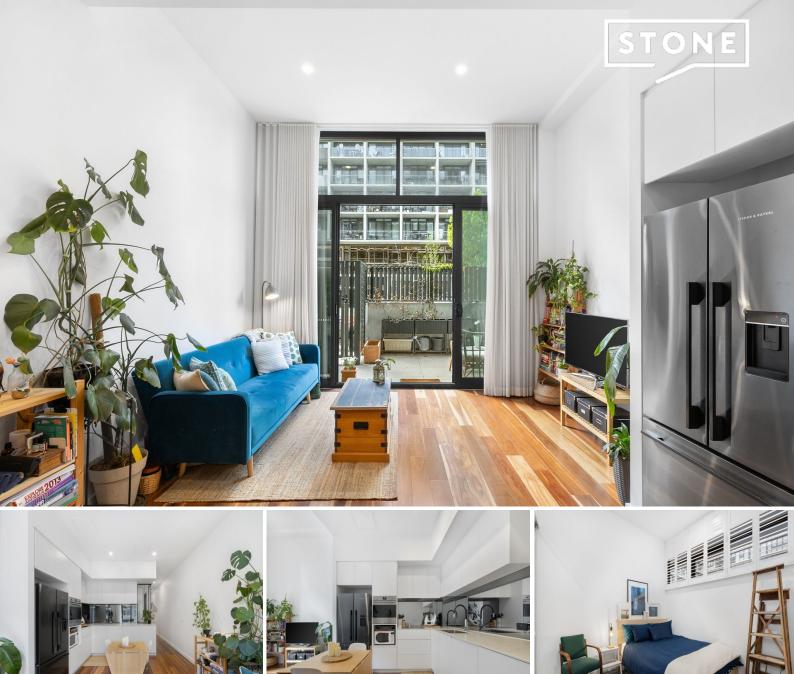

## Simply Divine!

- ...
- Rare ground floor apartment
- Open plan living and kitchen
- 3.4 meter approx. ceilings
- Engineered spotted gum timber flooring
- Beautiful s-wave sheer curtains in living and bedroom 2
- Kitchen provides Blanco appliances and an integrated dishwasher
- Courtyard with street access to Provan Street
- Double Crimsafe sliding doors