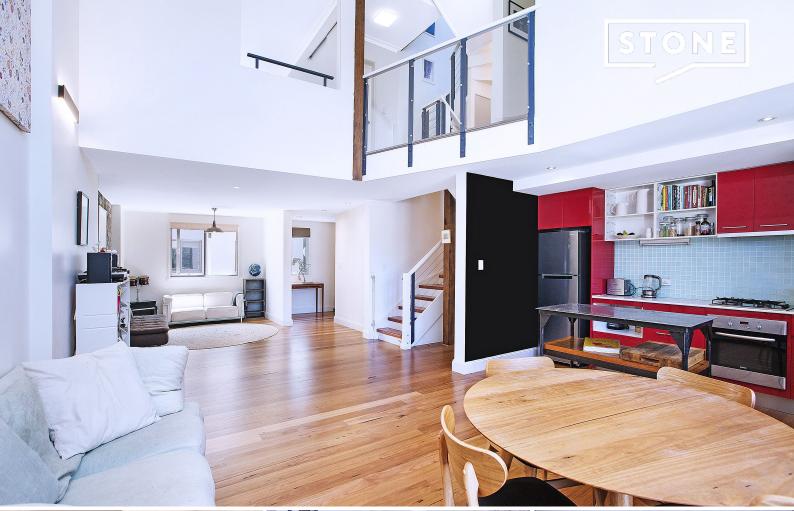

## Warehouse conversion style 2 bedroom apartment

Situated in the warehouse conversion 'c1910 Chippendale Mews' set on the top floor, this warehouse style apartment makes an instant impact with its generous layout, bright interiors and great lifestyle location.

This perfect apartment is split in 2 indoor levels and a magnificent and urban charm rooftop terrace with City views and outdoor bath.

## Features:

- 2 spacious bedroom with carpet throughout and ceiling light/fans
- Gas and stone kitchen w/ dishwasher
- Open dining Modern and contemporary living space with high ceilings
- Impressive design with natural light, under stair storage and hardwood floors
- Spectacular bathroom plus guest WC and internal laundry
- Additional shared rooftop terrace with breathtaking views of the city skyline