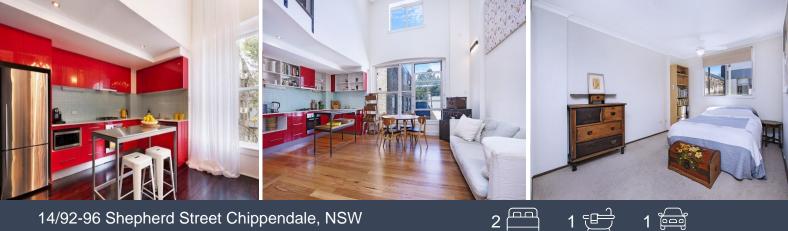

## 14/92-96 Shepherd Street Chippendale, NSW

## Warehouse conversion style 2 bedroom apartment

Situated in the warehouse conversion 'c1910 Chippendale Mews' set on the top floor, this warehouse style apartment makes an instant impact with its generous layout, bright interiors and great lifestyle location.

## Features:

- 2 spacious bedroom with carpet throughout and ceiling light/fans
- Gas and stone kitchen w/ dishwasher
- Open dining Modern and contemporary living space with high ceilings
- Impressive design with natural light, under stair storage and hardwood floors
- Spectacular bathroom plus guest WC and internal laundry
- Additional shared rooftop terrace with breathtaking views of the city skyline