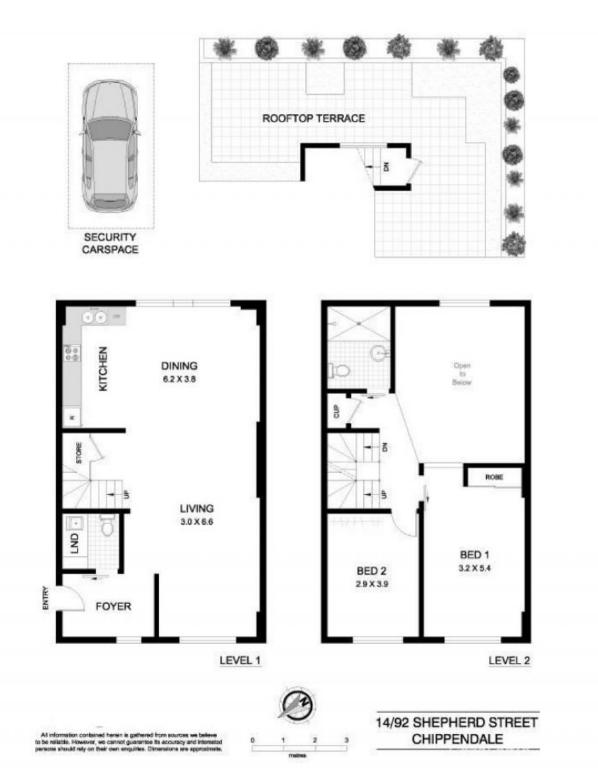

This perfect apartment is split in 2 indoor levels and a magnificent and urban charm rooftop terrace with City views and outdoor bath.

## Features:

- 2 spacious bedroom with carpet throughout and ceiling light/fans
- Gas and stone kitchen w/ dishwasher
- Open dining Modern and contemporary living space with high ceilings
- Impressive design with natural light, under stair storage and hardwood floors
- Spectacular bathroom plus guest WC and internal laundry
- Additional shared rooftop terrace with breathtaking views of the city skyline