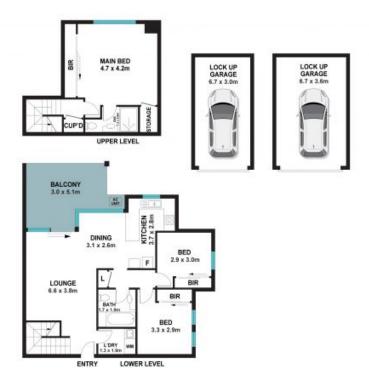

## Lifestyle Location

- Living/dining flows to balcony with leafy outlook
- Stone gas kitchen with SS appliances & dishwasher
- 2 double bedrooms with BIRs, plus master with ensuite
- Fully-tiled bathrooms, laundry, extensive storage
- Internal stairs to 2 x LUG in basement parking area Metres to Naremburn Park, tennis courts & childcare
- Walk to shops, cafes, eateries, rail & metro stations
- Easy access to schools and sport & leisure facilities

## 16/3 Talus Street Naremburn

The site plan and floor plan are not to scale; measurements are indicative and in metres. Bushes and trees are placed for illustration purposes. Plans should not be relied on. Interested parties should make and rely on their own enquiries. All other information provided has been collected from reliable sources but cannot be guaranteed for accuracy.