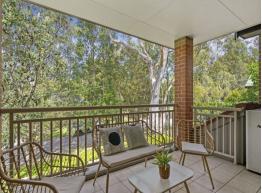

## Lifestyle Location

- Living/dining flows to balcony with leafy outlook
- Stone gas kitchen with SS appliances & dishwasher
- 2 double bedrooms with BIRs, plus master with ensuite
- Fully-tiled bathrooms, laundry, extensive storage
- Internal stairs to 2 x LUG in basement parking area Metres to Naremburn Park, tennis courts & childcare
- Walk to shops, cafes, eateries, rail & metro stations
- Easy access to schools and sport & leisure facilities