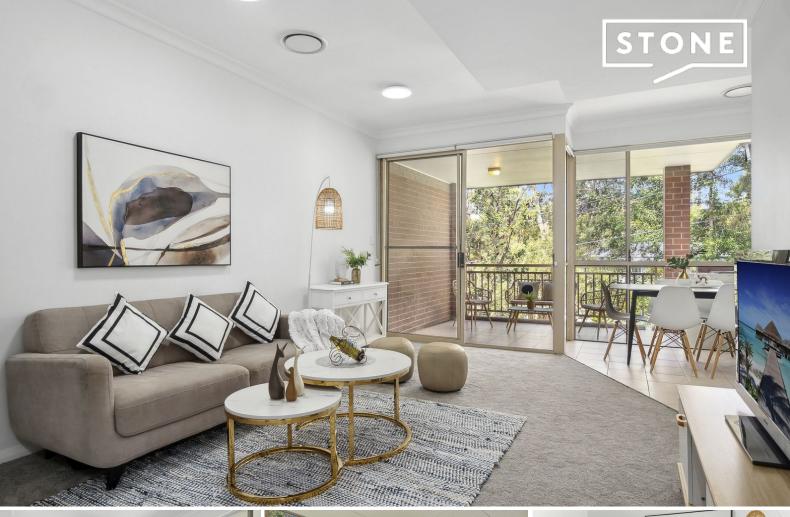

16/3 Talus Street Naremburn, NSW

## Lifestyle Location

- Living/dining flows to balcony with leafy outlook
- Stone gas kitchen with SS appliances & dishwasher
- 2 double bedrooms with BIRs, plus master with ensuite
- Fully-tiled bathrooms, laundry, extensive storage
- Internal stairs to 2 x LUG in basement parking area Metres to Naremburn Park, tennis courts & childcare
- Walk to shops, cafes, eateries, rail & metro stations
- Easy access to schools and sport & leisure facilities