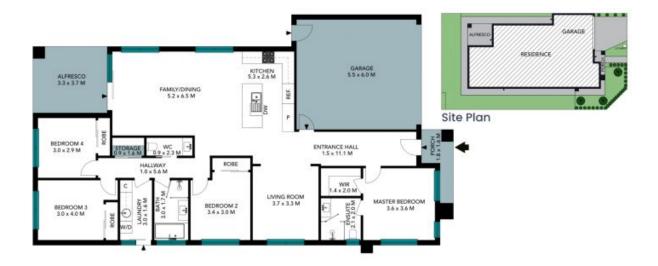

Exclusive access to Club Mandalay's top-notch amenities, including a pool, gym, tennis cou...

Inspect: Saturday, 9th November 2024 12:45 - 1:15

**Price:** \$645,000 - \$685,000

The site plan and floor plan are not to scale; measurements are indicative and in metres. Bushes and trees are placed for illustration purposes. Plans should not be relied on. Interested parties should make and rely on their own enquiries. All other information provided has been callected from reliable sources but cannot be guaranteed for accuracy.