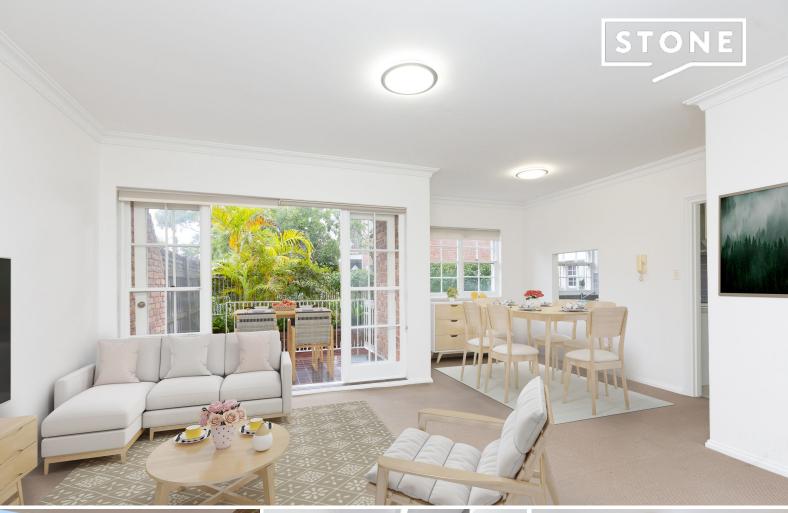

## Security garden apartment

Security two bedroom, two bathroom garden apartment. Located close to Wollstonecraft and Waverton stations and close to Crows Nest and North Sydney shops, cafes and restaurants.

Over-sized combined lounge/dining Large balcony/courtyard off living area Renovated kitchen with dishwasher Main bedroom with built-ins and ensuite 2nd bedroom with built-ins Renovated main bathroom with separate bath and shower Lock up garage