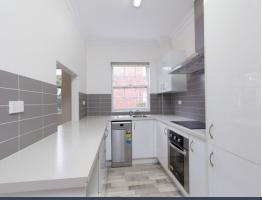

Over-sized combined lounge/dining Large balcony/courtyard off living area Renovated kitchen with dishwasher Main bedroom with built-ins and ensuite 2nd bedroom with built-ins Renovated main bathroom with separate bath and shower Lock up garage