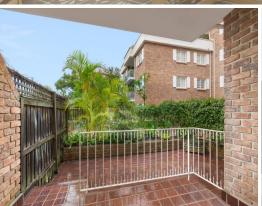

Over-sized combined lounge/dining Large balcony/courtyard off living area Renovated kitchen with dishwasher Main bedroom with built-ins and ensuite 2nd bedroom with built-ins Renovated main bathroom with separate bath and shower Lock up garage