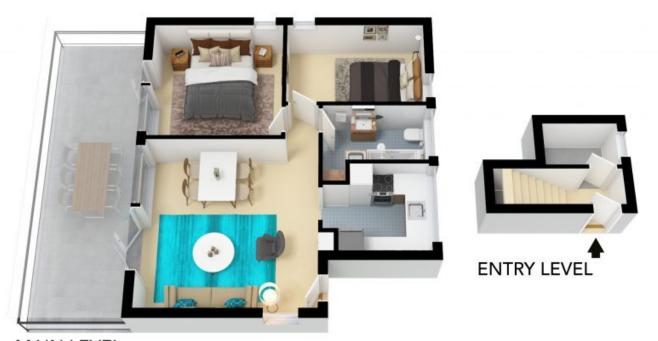

## Spacious two bedroom apartment in Manly

Situated above Manly's Croquet Club is this updated two bedroom apartment featuring a large entertaining balcony with views over the park.

- Spacious combined lounge dining room
- Large balcony with views over the park
- Two double sized bedrooms
- Full bathroom with combined laundry facilities (tenant to provide own machine)
- Neat kitchen with modern appliances
- Storage room downstairs