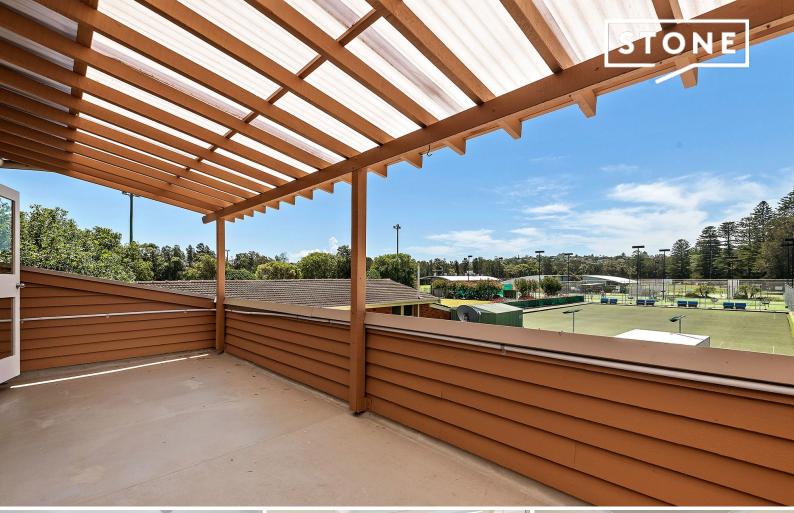

## Spacious two bedroom apartment in Manly

Situated above Manly's Croquet Club is this updated two bedroom apartment featuring a large entertaining balcony with views over the park.

- Spacious combined lounge dining room
- Large balcony with views over the park
- Two double sized bedrooms
- Full bathroom with combined laundry facilities (tenant to provide own machine)
- Neat kitchen with modern appliances
- Storage room downstairs