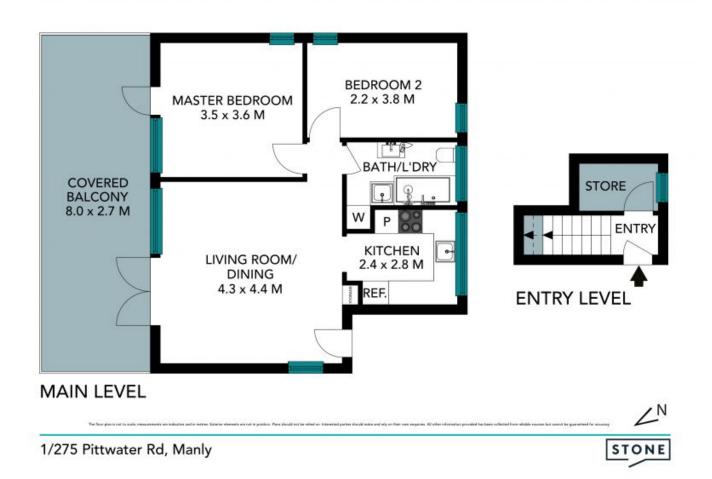

## Spacious two bedroom apartment in Manly

Situated above Manly's Croquet Club is this updated two bedroom apartment featuring a large entertaining balcony with views over the park.

- Spacious combined lounge dining room
- Large balcony with views over the park
- Two double sized bedrooms
- Full bathroom with combined laundry facilities (tenant to provide own machine)
- Neat kitchen with modern appliances
- Storage room downstairs