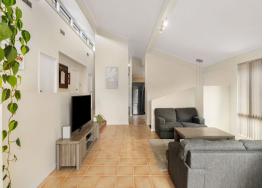

## Spacious and versatile family living and entertaining

The perfect combination of versatile living and entertaining, this generous family home offers beautiful natural light, cathedral ceilings and two spacious living areas. The outdoor area is just as stunning, with an expansive wrap-around timber deck and alfresco dining, a level grassed area and tropical gardens. Walking distance from schools, shops and transport, it's convenience and relaxation in one.

- Combined light-filled living and dining, cathedral ceilings, front balcony access
- Versatile second living area that opens out onto the wrap-around timber deck
- Spacious gas kitchen with dishwasher and plenty of storage and bench space
- Four bedrooms, three w/built-ins and ceiling fans, main w/bathroom access
- Renovated bathroom w/spa bath, frameless shower screen, underfloor heating
- Freshly sanded/stained alfresco entertaining deck, landscaped tropical gardens
  Single garage with internal access, zoned ducted air-conditioning, downlighting
- Beautiful bush/valley views, walking distance from shops, schools and transport