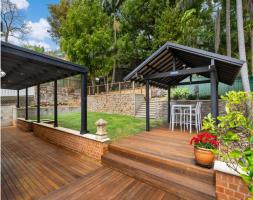

## Spacious and versatile family living and entertaining

The perfect combination of versatile living and entertaining, this generous family home offers beautiful natural light, cathedral ceilings and two spacious living areas. The outdoor area is just as stunning, with an expansive wrap-around timber deck and alfresco dining, a level grassed area and tropical gardens. Walking distance from schools, shops and transport, it's convenience and relaxation in one.

- Combined light-filled living and dining, cathedral ceilings, front balcony access
- Versatile second living area that opens out onto the wrap-around timber deck
- Spacious gas kitchen with dishwasher and plenty of storage and bench space
- Four bedrooms, three w/built-ins and ceiling fans, main w/bathroom access
- Renovated bathroom w/spa bath, frameless shower screen, underfloor heating
- Freshly sanded/stained alfresco entertaining deck, landscaped tropical gardens
  Single garage with internal access, zoned ducted air-conditioning, downlighting
- Beautiful bush/valley views, walking distance from shops, schools and transport