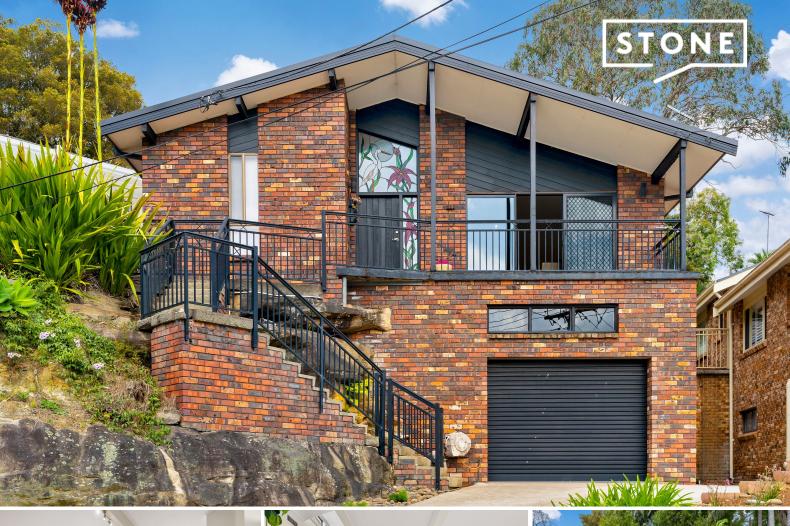

6 Bracken Close Engadine, NSW

## Spacious and versatile family living and entertaining

The perfect combination of versatile living and entertaining, this generous family home offers beautiful natural light, cathedral ceilings and two spacious living areas. The outdoor area is just as stunning, with an expansive wrap-around timber deck and alfresco dining, a level grassed area and tropical gardens. Walking distance from schools, shops and transport, it's convenience and relaxation in one.

- Combined light-filled living and dining, cathedral ceilings, front balcony access
- Versatile second living area that opens out onto the wrap-around timber deck
- Spacious gas kitchen with dishwasher and plenty of storage and bench space
- Four bedrooms, three w/built-ins and ceiling fans, main w/bathroom access
- Renovated bathroom w/spa bath, frameless shower screen, underfloor heating
- Freshly sanded/stained alfresco entertaining deck, landscaped tropical gardens
  Single garage with internal access, zoned ducted air-conditioning, downlighting
- Beautiful bush/valley views, walking distance from shops, schools and transport