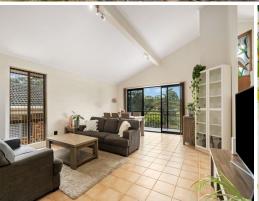

## Spacious and versatile family living and entertaining

The perfect combination of versatile living and entertaining, this generous family home offers beautiful natural light, cathedral ceilings and two spacious living areas. The outdoor area is just as stunning, with an expansive wrap-around timber deck and alfresco dining, a level grassed area and tropical gardens. Walking distance from schools, shops and transport, it's convenience and relaxation in one.

- Combined light-filled living and dining, cathedral ceilings, front balcony access
- Versatile second living area that opens out onto the wrap-around timber deck
- Spacious gas kitchen with dishwasher and plenty of storage and bench space
- Four bedrooms, three w/built-ins and ceiling fans, main w/bathroom access
- Renovated bathroom w/spa bath, frameless shower screen, underfloor heating
- Freshly sanded/stained alfresco entertaining deck, landscaped tropical gardens
  Single garage with internal access, zoned ducted air-conditioning, downlighting
- Beautiful bush/valley views, walking distance from shops, schools and transport