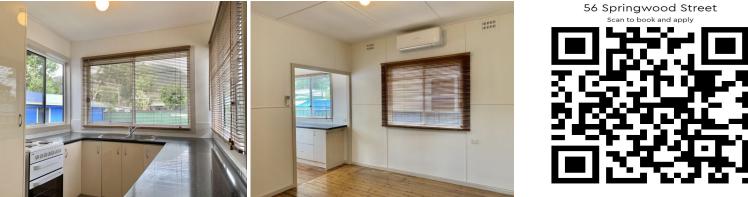

## Cottage in convenient location

Centrally located within close proximity to the beach, shopping village and train station.

Features Include:

- One bedroom, timber floor boards, abundance of natural light
- Functional galley style kitchen with spacious dining room area
- Sunroom and reverse cycle air con in living room
- Large new tile bathroom, full sized combined bath shower
- Fully fenced rear garden
- Lock up garage