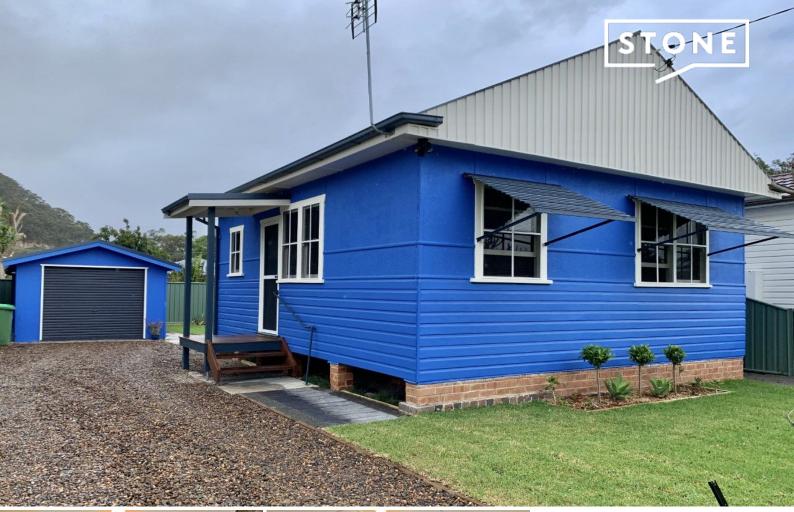

## 56 Springwood Street Ettalong Beach, NSW

## Cottage in convenient location

Centrally located within close proximity to the beach, shopping village and train station.

Features Include:

- One bedroom, timber floor boards, abundance of natural light
- Functional galley style kitchen with spacious dining room area
- Sunroom and reverse cycle air con in living room
- Large new tile bathroom, full sized combined bath shower
- Fully fenced rear garden
- Lock up garage