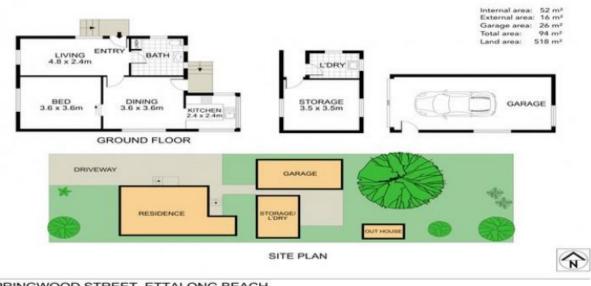

## 56 Springwood Street Ettalong Beach, NSW

## Cottage in convenient location

Centrally located within close proximity to the beach, shopping village and train station.

Features Include:

- One bedroom, timber floor boards, abundance of natural light
- Functional galley style kitchen with spacious dining room area
- Sunroom and reverse cycle air con in living room
- Large new tile bathroom, full sized combined bath shower
- Fully fenced rear garden
- Lock up garage

Inspect: Saturday, 19th October 2024 12:30 - 12:45

وصفا

1

 Price:
 \$490 p/week pw

 Available Date:
 13/11/2024

1



1 👝





Rentals Department



56 SPRINGWOOD STREET, ETTALONG BEACH