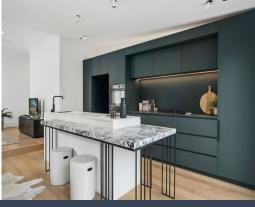

- Welcoming entry hallway displaying gorgeous archway, skylight and exposed brick
- Nicely designed layout with comfortable lounge room and family dining/meals area
- Smooth connection to alfresco deck and courtyard framed by landscaped gardens
- Gourmet island kitchen well equipped with gas cooktop and integrated appliances
- Choice of three spacious bedrooms includes a sumptuous main suite with a wardrobe
- Two designer bathrooms have frameless showers and stylish matte black fixtures
- Air conditioning, ceiling fans, European laundry, attic storage space, garden shed
- Handy for local schools and parks, cul-de-sac address offers easy street parking