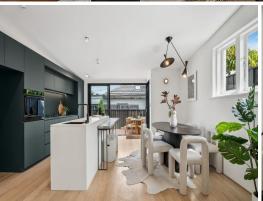

- Welcoming entry hallway displaying gorgeous archway, skylight and exposed brick
- Nicely designed layout with comfortable lounge room and family dining/meals area
- Smooth connection to alfresco deck and courtyard framed by landscaped gardens
- Gourmet island kitchen well equipped with gas cooktop and integrated appliances
- Choice of three spacious bedrooms includes a sumptuous main suite with a wardrobe
- Two designer bathrooms have frameless showers and stylish matte black fixtures
- Air conditioning, ceiling fans, European laundry, attic storage space, garden shed
- Handy for local schools and parks, cul-de-sac address offers easy street parking