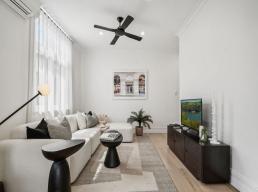

- Welcoming entry hallway displaying gorgeous archway, skylight and exposed brick
- Nicely designed layout with comfortable lounge room and family dining/meals area
- Smooth connection to alfresco deck and courtyard framed by landscaped gardens
- Gourmet island kitchen well equipped with gas cooktop and integrated appliances
- Choice of three spacious bedrooms includes a sumptuous main suite with a wardrobe
- Two designer bathrooms have frameless showers and stylish matte black fixtures
- Air conditioning, ceiling fans, European laundry, attic storage space, garden shed
- Handy for local schools and parks, cul-de-sac address offers easy street parking