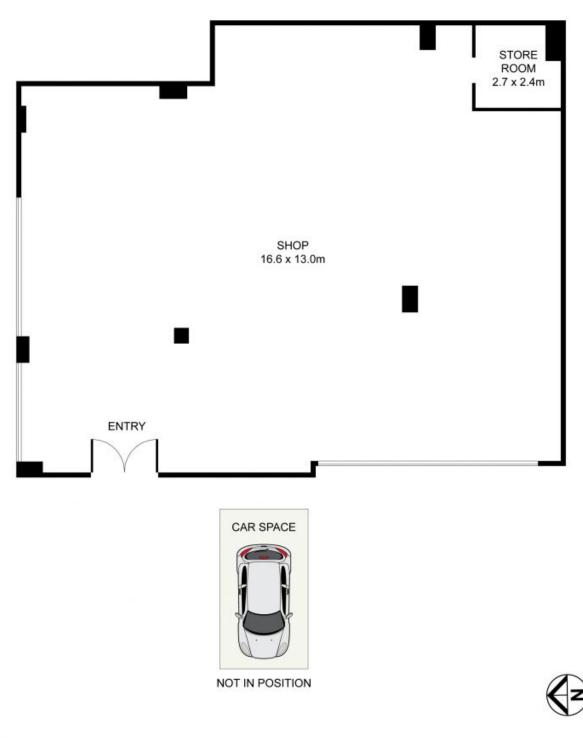

## 25 METER CORNER FRONTAGE - OFFICE / RETAIL / MEDICAL SPACE (STCA) IN NORTH SYDNEY

? EXCELLENT PACIFIC HIGHWAY EXPOSURE

- OPEN FLOOR PLAN
- HIGH CEILINGS
- IDEAL FOR OWNER OCCUPIERS AND INVESTORS
- SECURE EXCLUSIVE USE CAR SPACE
- 600M WALK TO VICTORIA CROSS METRO STATION
- 211sqm on title
- Floor to ceiling windows
- Enormous 25m street frontage and exposure

## 2/319-321 Pacific Highway, North Sydney

DISCLAIMER: PLANS SHOWN ARE FOR PRESENTATION PURPOSES AND ARE NOT PART OF ANY LEGAL DOCUMENT. ALL MEASUREMENTS AND FIGURES ARE APPROXIMATE.