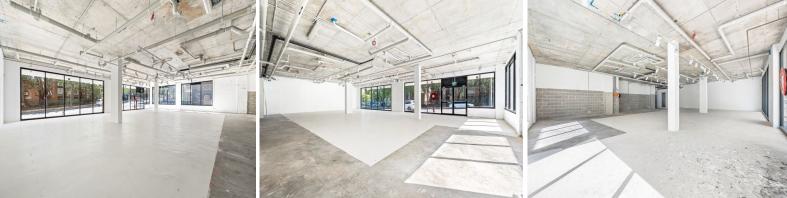

## 25 METER CORNER FRONTAGE - OFFICE / RETAIL / MEDICAL SPACE (STCA) IN NORTH SYDNEY

? EXCELLENT PACIFIC HIGHWAY EXPOSURE

- OPEN FLOOR PLAN
- HIGH CEILINGS
- IDEAL FOR OWNER OCCUPIERS AND INVESTORS
- SECURE EXCLUSIVE USE CAR SPACE
- 600M WALK TO VICTORIA CROSS METRO STATION
- 211sqm on title
- Floor to ceiling windows
- Enormous 25m street frontage and exposure