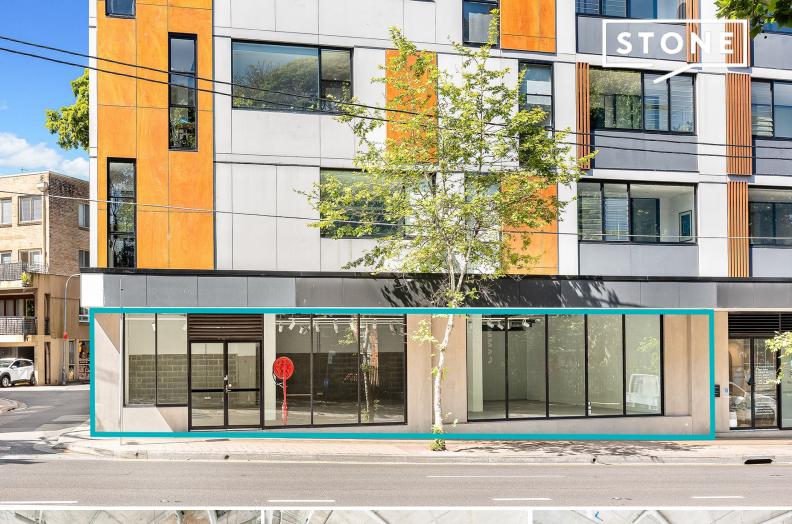

## 2/319-321 Pacific Highway North Sydney, NSW

## 25 METER CORNER FRONTAGE - OFFICE / RETAIL / MEDICAL SPACE (STCA) IN NORTH SYDNEY

? EXCELLENT PACIFIC HIGHWAY EXPOSURE

- OPEN FLOOR PLAN
- HIGH CEILINGS
- IDEAL FOR OWNER OCCUPIERS AND INVESTORS
- SECURE EXCLUSIVE USE CAR SPACE
- 600M WALK TO VICTORIA CROSS METRO STATION
- 211sqm on title
- Floor to ceiling windows
- Enormous 25m street frontage and exposure