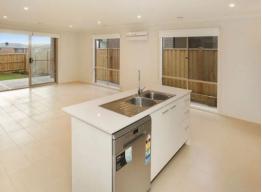

## Features:

- 4 bedrooms with BIR (main with WIR + ensuite)
- Large kitchen with breakfast bar including dishwasher
- Main bathroom with bath
- Low maintenance front and back yards with side gate access
- Double garage with internal access