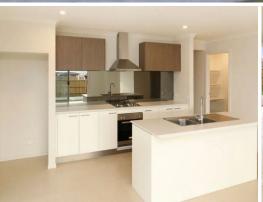

## Features:

- 4 bedrooms with BIR (main with WIR + ensuite)
- Large kitchen with breakfast bar including dishwasher
- Main bathroom with bath
- Low maintenance front and back yards with side gate access
- Double garage with internal access