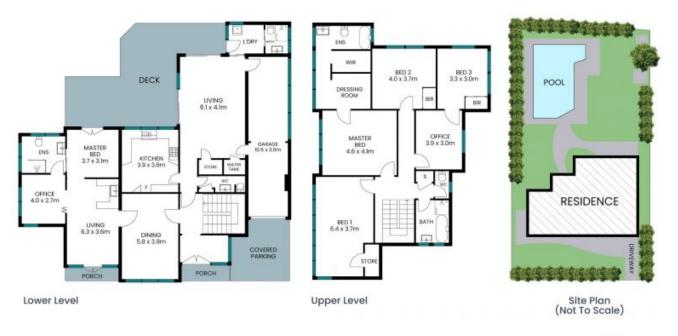

- Ideal for renovation or rebuilding (STCA), located outside heritage and conservation zones

- Generous 22m frontage on a perfectly level block in a family-friendly area
- Spacious family room opens to a covered outdoor entertaining terrace
- Five bedrooms, main with walk-in robe and ensuite
- Self-contained flat with bathroom for versatile use
- Sun-drenched in-ground pool set in a lush, garden oasis
- In the Lindfield East Public and Killara High School zones

# STONE

AN

The site plan and floor plan are not to scale; measurements are indicative and in metres. Bushes and trees are placed for illustration purposes. Plans should not be relied on. Interested parties should make and rely on their own enquiries. All other information provided has been collected from reliable sources but cannot be guaranteed for accuracy.