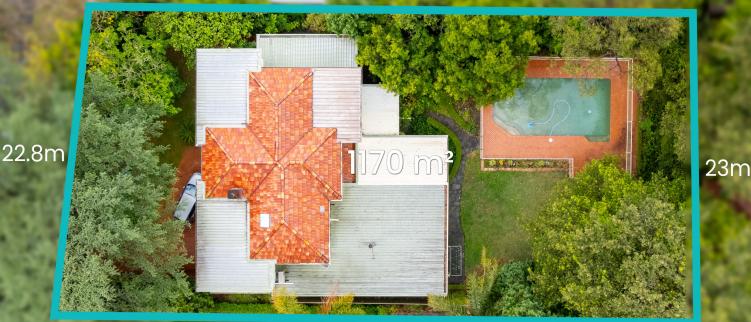

#### **Off Market Opportunity**

This brick home offers limitless potential for renovation or redevelopment (STCA), with no heritage or conservation restrictions, on a beautifully level 1,170m? (approx.) block of land.

- Ideal for renovation or rebuilding (STCA), located outside heritage and conservation zones

- Generous 22m frontage on a perfectly level block in a family-friendly area
- Spacious family room opens to a covered outdoor entertaining terrace
- Five bedrooms, main with walk-in robe and ensuite
- Self-contained flat with bathroom for versatile use
- Sun-drenched in-ground pool set in a lush, garden oasis
- In the Lindfield East Public and Killara High School zones