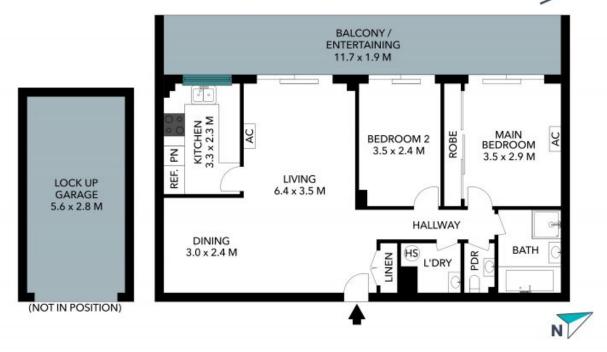

Inspect:

Saturday, 9th November 2024 2:15 - 2:45

Price:

\$530,000 - \$580,000

**Aaron Lih** 0420 825 598

Nicola Reilly 0405 203 525

The floor plan is not to scale; measurements are indicative and in metres. Exterior elements are not in position. Plans should not be relied on.
Interested parties should make and rely on their own enquiries. All other information provided has been collected from reliable sources but cannot be guaranteed for accuracy.