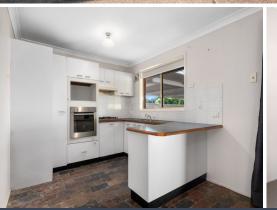

## LEASED AT FIRST OPEN HOME

- Offering an impressive layout, this family home is conveniently located. Featuring: Open plan living room with air conditioning. Neat eat in kitchen with gas cooking and additional dining area. Generous main bedroom with walk in wardrobe & ensuite bathroom. Four additional bedrooms, with built in wardrobes to three. Tidy three-way bathroom with separate shower and bath. Extra upper level living room with air conditioning and handy kitchenette. Internal laundry, single lock up garage plus extra driveway parking. Vast gated driveway parking with carport for at least four cars. Undercover entertainer's patio overlooking level grassed yard with garden shed. Located within walking distance to parks, reserves, school & bus transport.
- \*\*\* DISCLAIMER \*\*\*