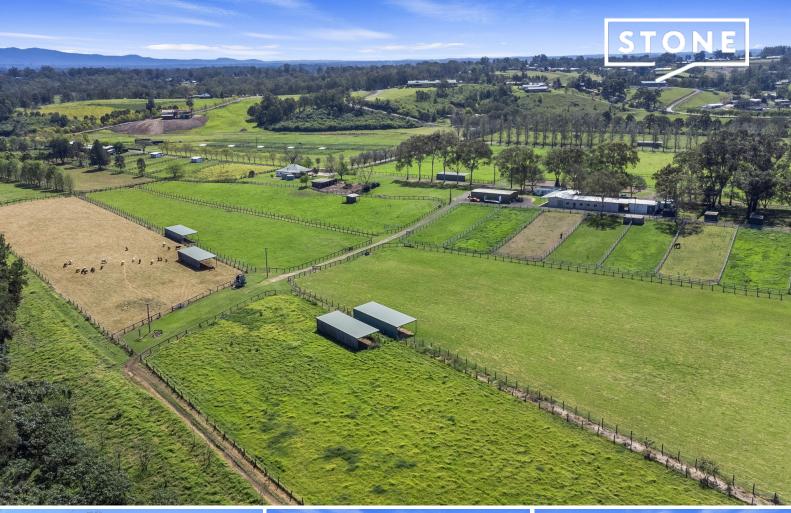

## Reavill Farm - Expansive Equestrian Property

An expansive 40 acre parcel of lush grazing land heavily geared for a professional equestrian or horse trainer.

Rolling pastures, large stable complex, dressage arena, round yard and grazing paddocks make this property perfect for cultivating a world-class equine facility.

## Facilities include

- 10 large steel day yards (2 with shelters)
- 10 steel yards with shelters suitable for mares & foals
- 7 large pasture paddocks with shelters & automatic watering troughs
- Irrigation to all paddocks and throughout property
- Well constructed, full size dressage arena, plus round yard