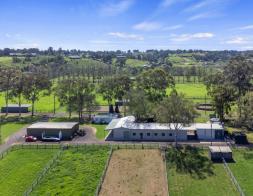

## Facilities include

- 10 large steel day yards (2 with shelters)
- 10 steel yards with shelters suitable for mares & foals
- 7 large pasture paddocks with shelters & automatic watering troughs
- Irrigation to all paddocks and throughout property
- Well constructed, full size dressage arena, plus round yard