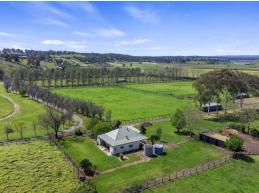

## Reavill Farm - Expansive Equestrian Property

An expansive 40 acre parcel of lush grazing land heavily geared for a professional equestrian or horse trainer.

Rolling pastures, large stable complex, dressage arena, round yard and grazing paddocks make this property perfect for cultivating a world-class equine facility.

With easy access to Windsor and Hawkesbury Racecourse, the property is nestled in the most serene and private location and is ideal for those who seek both functionality and tranquility.