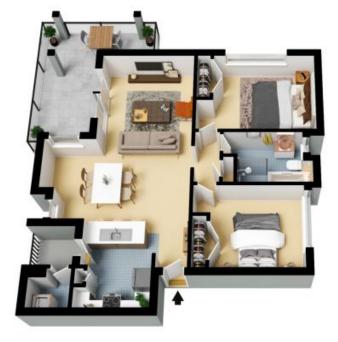

## 8/9 Atchison Street Wollongong

The floor plane is not to assist, mecasurements are indicative and in menes. Extense violencers are not in position, hims should not be relied on violence and only (in their own enquiries All other information provided his laters collected from relicate scales but cannot be guaranteed for positioning.

The floor plan is not to scale; measurements are indicative and in metres. All features included in this 3D plan are for inspiration purposes only.

This is not an exact replica of the property or the position of exterior elements. Plans should not be relied on. Interested parties should make and rely on their own enquiries.