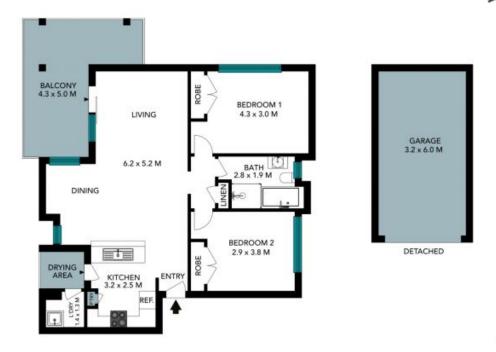

## 8/9 Atchison Street Wollongong

The floor plane is not to assist, mecasurements are indicative and in menes. Extense violencers are not in position, hims should not be relied on violence and only (in their own enquiries All other information provided his laters collected from relicate scales but cannot be guaranteed for positioning.

The floor plan is not to scale; measurements are indicative and in metres. All features included in this 3D plan are for inspiration purposes only.

This is not an exact replica of the property or the position of exterior elements. Plans should not be relied on. Interested parties should make and rely on their own enquiries.