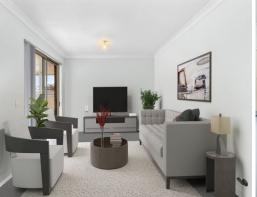

- Cleverly designed top-floor residence in a double brick security complex of 8
- Open-plan interiors, windows on three sides, modern flow to wraparound alfresco
- Functional kitchen complete with ample cupboard storage and a gas cooktop
- Two well sized bedrooms providing built-in wardrobes throughout
- Linen press, bright full bathroom, laundry with own drying balcony, large garage
- Exceptional value for a new buyer in a quiet yet vibrant inner-city address Approx. 250m to free shuttle bus, 350m to Wollongong Central, 1km to hospital
- Wollongong Public School catchment, with TIGS and Smith's Hill High within 2.5km