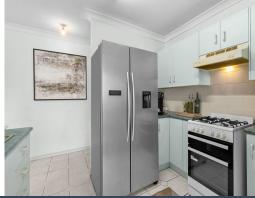

- Cleverly designed top-floor residence in a double brick security complex of 8
- Open-plan interiors, windows on three sides, modern flow to wraparound alfresco
- Functional kitchen complete with ample cupboard storage and a gas cooktop
- Two well sized bedrooms providing built-in wardrobes throughout
- Linen press, bright full bathroom, laundry with own drying balcony, large garage
- Exceptional value for a new buyer in a quiet yet vibrant inner-city address Approx. 250m to free shuttle bus, 350m to Wollongong Central, 1km to hospital
- Wollongong Public School catchment, with TIGS and Smith's Hill High within 2.5km