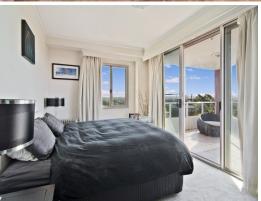

## Features include:

- \* 3 bedrooms with built ins and carpets
- \* Master bedroom with a huge balcony
- \* Spacious Lounge and dining with beautiful timber flooring and air con
- \* Gas kitchen with dishwasher
- \* Bathroom with separate bath and shower
- \* Double glazed windows
- \* 2 Car spaces
- \* Sorry no pets allowed