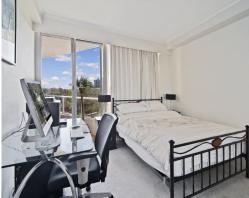

## Features include:

- \* 3 bedrooms with built ins and carpets
- \* Master bedroom with a huge balcony
- \* Spacious Lounge and dining with beautiful timber flooring and air con
- \* Gas kitchen with dishwasher
- \* Bathroom with separate bath and shower
- \* Double glazed windows
- \* 2 Car spaces
- \* Sorry no pets allowed