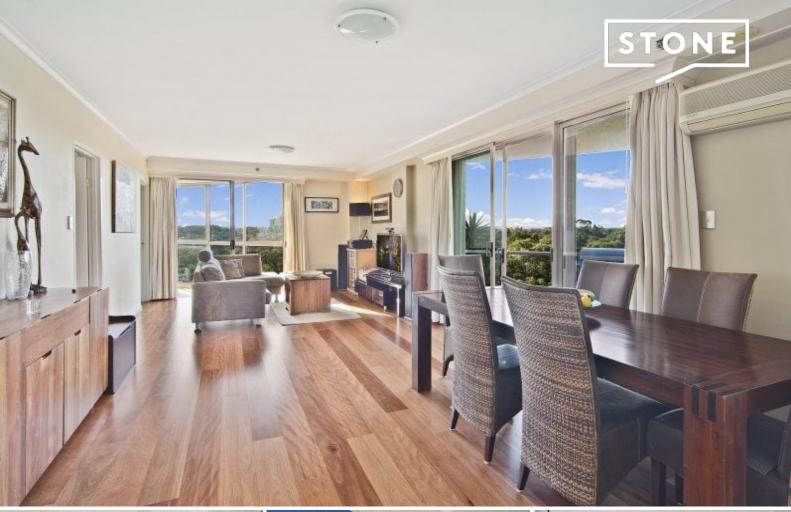

## Executive residence comprising 3 bedrooms, 2 car parks and beautiful views from the 11th floor

This fabulously spacious family entertainer apartment located on 11th floor features amazing 180 degree views and 2 huge balconies. Loads of Sunlight the whole day.

## Features include:

- \* 3 bedrooms with built ins and carpets
- \* Master bedroom with a huge balcony
- \* Spacious Lounge and dining with beautiful timber flooring and air con
- \* Gas kitchen with dishwasher
- \* Bathroom with separate bath and shower
- \* Double glazed windows
- \* 2 Car spaces
- \* Sorry no pets allowed