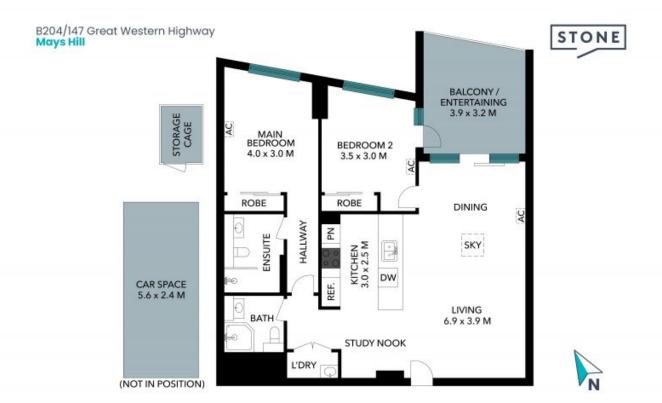

The floor plan is not to scale; measurements are indicative and in metres. Exterior elements are not in position. Plans should not be relied on.
Interested parties should make and rely on their own enquiries. All other information provided has been collected from reliable sources but cannot be guaranteed for accuracy.

B204/147 Great Western Highway Mays Hill

The floor plan is not to scale; measurements are indicative and in metres, All features included in this 3D plan are for inspiration purposes only.

This is not an exact replica of the property or the position of exterior elements. Plans should not be relied on, interested parties should make and rely on their own enquiries.