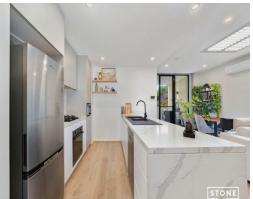

## **Top-Floor Luxury Apartment**

Perched on the top floor of a sought-after secure building, this ultra-contemporary two-bedroom apartment showcases luxurious finishes with a leafy garden outlook. You will find yourself situated within minutes of Parramatta Bus & Rail Interchange, Westfield Shoppingtown, Westmead medical precinct, quality schools, vibrant restaurants/cafes, parks, and sporting facilities including Parramatta Park and easy access to the M4 Motorway and Great Western Highway.

This home is a must-see if you are looking for the perfect fusion of convenience, style, and luxury!

- Stunning gas kitchen featuring 40mm stone benchtops with a waterfall edge, breakfast bar & modern black Westinghouse appliances
- Two generous bedrooms with built-in wardrobes, master bedroom features ensuite bathroom.
- Air conditioning is each room for all year round comfort.
- Stylish, fully tiled bathrooms with frameless shower screens