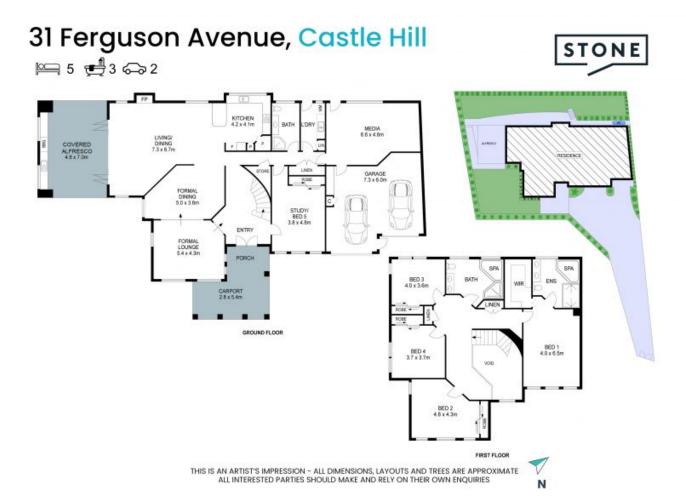

- Spacious floorplan with formal lounge and dining, plus versatile rumpus room
- Luxurious open-plan living and entertaining domain equipped with a timber fire
- Modern kitchen with a five-burner gas cooktop, wall oven, and breakfast bar
- Generous carpeted bedrooms, one on the ground floor, four with built-in robes
- Lavish master with WIR, ensuite featuring a double rain shower and spa bath
- Family bathroom with corner spa bath, plus a fully tiled ground-floor bathroom - New vanities, toilets, and shower screens in the family bathroom and ensuite
- Bifolds create indoor-outdoor flow to an all-weather patio, outdoor kitchen