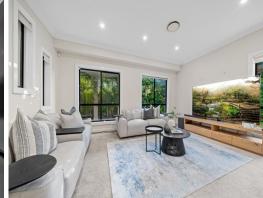

- Spacious floorplan with formal lounge and dining, plus versatile rumpus room
- Luxurious open-plan living and entertaining domain equipped with a timber fire
- Modern kitchen with a five-burner gas cooktop, wall oven, and breakfast bar
- Generous carpeted bedrooms, one on the ground floor, four with built-in robes
- Lavish master with WIR, ensuite featuring a double rain shower and spa bath
- Family bathroom with corner spa bath, plus a fully tiled ground-floor bathroom - New vanities, toilets, and shower screens in the family bathroom and ensuite
- Bifolds create indoor-outdoor flow to an all-weather patio, outdoor kitchen