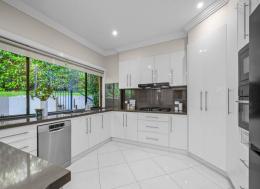

- Spacious floorplan with formal lounge and dining, plus versatile rumpus room
- Luxurious open-plan living and entertaining domain equipped with a timber fire
- Modern kitchen with a five-burner gas cooktop, wall oven, and breakfast bar
- Generous carpeted bedrooms, one on the ground floor, four with built-in robes
- Lavish master with WIR, ensuite featuring a double rain shower and spa bath
- Family bathroom with corner spa bath, plus a fully tiled ground-floor bathroom - New vanities, toilets, and shower screens in the family bathroom and ensuite
- Bifolds create indoor-outdoor flow to an all-weather patio, outdoor kitchen