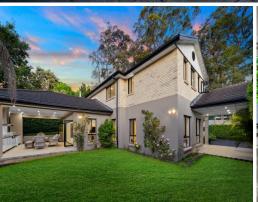

- Spacious floorplan with formal lounge and dining, plus versatile rumpus room
- Luxurious open-plan living and entertaining domain equipped with a timber fire
- Modern kitchen with a five-burner gas cooktop, wall oven, and breakfast bar
- Generous carpeted bedrooms, one on the ground floor, four with built-in robes
- Lavish master with WIR, ensuite featuring a double rain shower and spa bath
- Family bathroom with corner spa bath, plus a fully tiled ground-floor bathroom - New vanities, toilets, and shower screens in the family bathroom and ensuite
- Bifolds create indoor-outdoor flow to an all-weather patio, outdoor kitchen