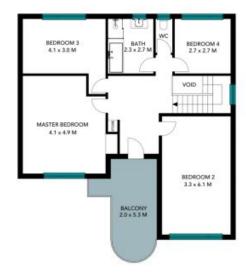

## 66 Beatrice Street Balgowlah Heights

The floor plan is suffix counter into the control of the control o

## 66 Beatrice Street Balgowlah Heights

**GROUND LEVEL** 

The floor plan is not to scale; measurements are indicative and in metres. All features included in this 3D plan are for inspiration purposes only.

This is not an exact replica of the property or the position of exterior elements. Plans should not be relied on. Interested parties should make and rely on their own enquiries.