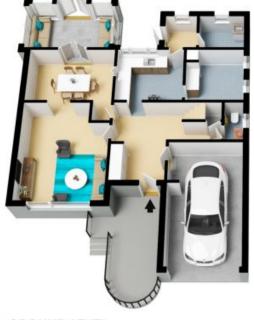

## 66 Beatrice Street Balgowlah Heights

The floor plan is suffix counter into the control of the control o

## 66 Beatrice Street Balgowlah Heights

**GROUND LEVEL** 

The floor plan is not to scale; measurements are indicative and in metres. All features included in this 3D plan are for inspiration purposes only.

This is not an exact replica of the property or the position of exterior elements. Plans should not be relied on. Interested parties should make and rely on their own enquiries.