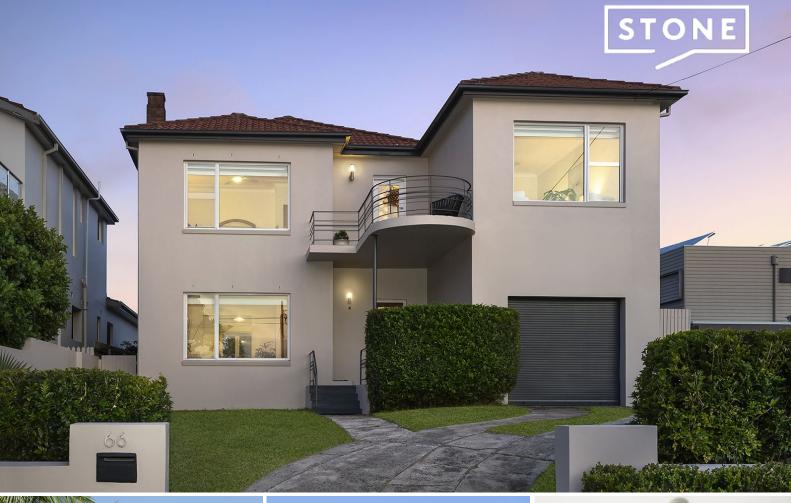

66 Beatrice Street Balgowlah Heights, NSW

4 🕮

## Massive opportunity on a prime block with views

Perfectly poised to reveal cityscape panoramas at the front and a view of Manly Cove and the ocean from the rear, this immaculate dual-level full-brick residence offers the option to move straight in, redecorate and personalise or renovate (STCA) and fully capitalise on its superb setting. Placed on a prized near-level 525sqm approx. parcel of land, its exclusive and highly sought-after central address is within a three-minute near-level stroll of Balgowlah Heights Village or Balgowlah Heights Public School and less than a 10-minute walk to Tania Park or Clontarf Beach.