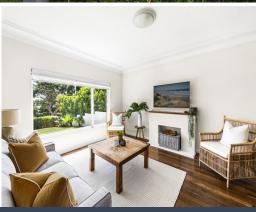

- North Sydney to Chatswood skylines views and Middle Harbour cameos
- Views from the rear to Manly Cove, St Patrick's Seminary and the ocean
- Formal entrance foyer with a storage cupboard plus a powder room for guests  $% \left( 1\right) =\left( 1\right) \left( 1\right) +\left( 1\right) \left( 1\right) \left( 1\right) +\left( 1\right) \left( 1\right) \left$
- Spacious living room with a fireplace and a view of the Chatswood skyline
- Large dining room, and an east facing sunroom which opens to the near-level rear lawn
- Tidy gas kitchen with a dishwasher and servery window to the dining room
- The sizable sunlit balcony upstairs showcases dazzling cityscape panoramas