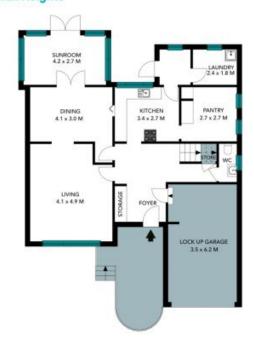

## 66 Beatrice Street Balgowlah Heights

The floor plan is suffix counter into the control of the control o

## 66 Beatrice Street Balgowlah Heights

**GROUND LEVEL** 

The floor plan is not to scale; measurements are indicative and in metres. All features included in this 3D plan are for inspiration purposes only.

This is not an exact replica of the property or the position of exterior elements. Plans should not be relied on. Interested parties should make and rely on their own enquiries.