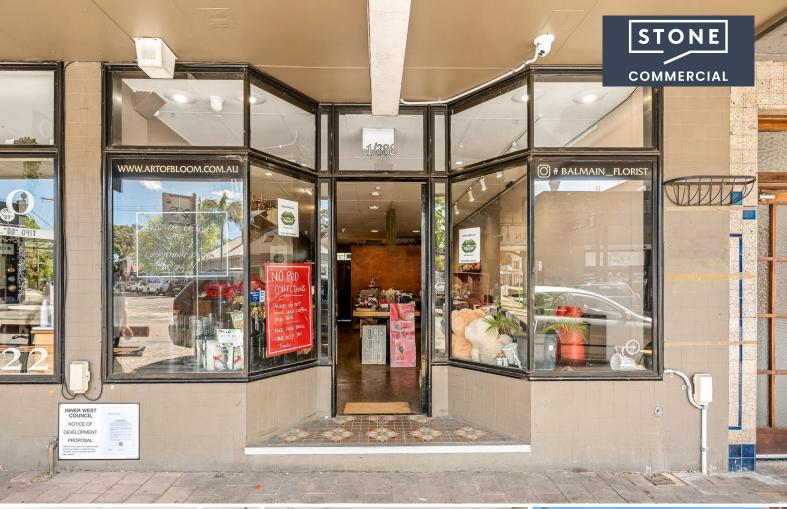

386 Darling Street Balmain, NSW

## PRIME RETAIL OFFERING

- MULTIPLE USES (STCA) EXCELLENT EXPOSURE
- REAR ACCESS & SECURE PARKING

Stone commercial are proud to exclusively present this immaculate well-presented retail Shopfront for lease.

The space offers consumers a Neat & Tidy shop front ideally positioned amongst well known and established businesses, promising endless foot and vehicular traffic.

With 75 sqm of GLA + RLA and secure parking the space offers retailers an opportunity to good to surpass.