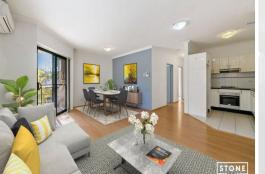

- Spacious bedrooms with built-in robe to the master
- Combined living and dining room with air-conditioner
- Modern gas kitchen with ample cupboard space and stainless steel appliances
- Main bath with separate tub and shower
- Internal laundry with additional guest toilet
- Entertainers balcony
- Updated flooring throughout
- Oversized lock up garage