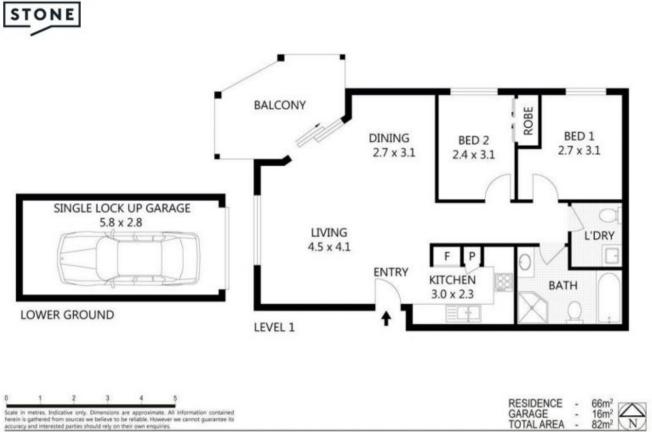

- Spacious bedrooms with built-in robe to the master
- Combined living and dining room with air-conditioner
- Modern gas kitchen with ample cupboard space and stainless steel appliances
- Main bath with separate tub and shower
- Internal laundry with additional guest toilet
- Entertainers balcony
- Updated flooring throughout
- Oversized lock up garage