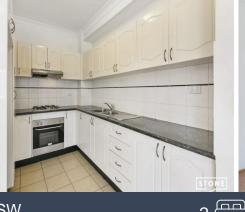

- Spacious bedrooms with built-in robe to the master
- Combined living and dining room with air-conditioner
- Modern gas kitchen with ample cupboard space and stainless steel appliances
- Main bath with separate tub and shower
- Internal laundry with additional guest toilet
- Entertainers balcony
- Updated flooring throughout
- Oversized lock up garage