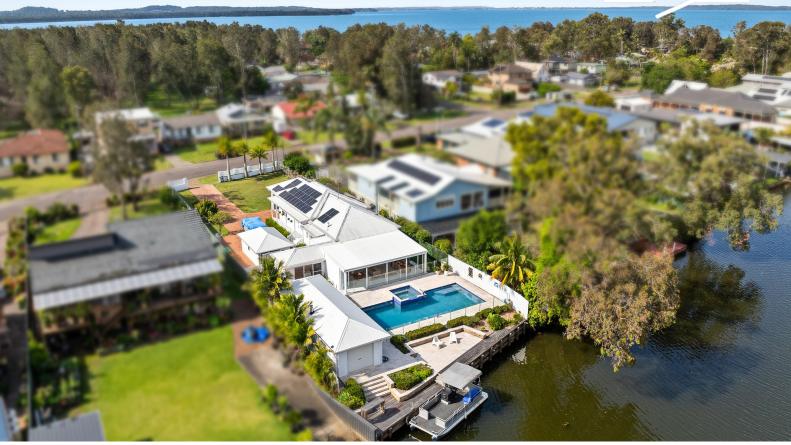

120 Geoffrey Road Chittaway Point, NSW

## Live the Waterfront Dream: Ultimate Year Round Paradise

Launch your boat from the convenience of your own backyard and explore endless waterways, or take a refreshing dip in the stunning, 12m x 5m resort style pool and heated spa. This 1301sqm property offers ultimate water paradise living, featuring a secure, double lock up garage, remote gated entry with ample off street parking for multiple cars, a large caravan, or even a fleet of work vans.

Entertain with ease in the poolside cabana and pool house, where you can relax while enjoying serene river views. Inside, the open plan living area boasts underfloor heating to keep things cozy on chilly mornings, while the chef's kitchen is an entertainer's dream with Caesarstone benchtops, a 900ml gas stove, dishwasher, and a spacious island bar.