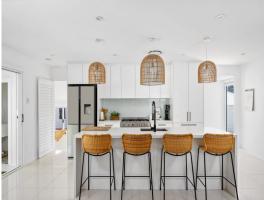

Entertain with ease in the poolside cabana and pool house, where you can relax while enjoying serene river views. Inside, the open plan living area boasts underfloor heating to keep things cozy on chilly mornings, while the chef's kitchen is an entertainer's dream with Caesarstone benchtops, a 900ml gas stove, dishwasher, and a spacious island bar.