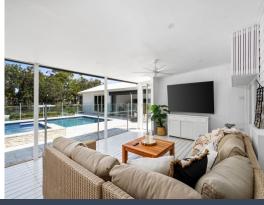

## Live the Waterfront Dream: Ultimate Year Round Paradise

Launch your boat from the convenience of your own backyard and explore endless waterways, or take a refreshing dip in the stunning, 12m x 5m resort style pool and heated spa. This 1301sqm property offers ultimate water paradise living, featuring a secure, double lock up garage, remote gated entry with ample off street parking for multiple cars, a large caravan, or even a fleet of work vans.

...

Step out to the enclosed sunroom, where the blinds open to bring the outdoors in, or head down to the timber deck and sitting area by the water, the ideal spot for fishing and quiet reflection. Potential boat mooring rights mean effortless access to the water, making every day a boating adventure. Enjoy fishing, kayaking, paddle boarding, jet skiing, and swi...