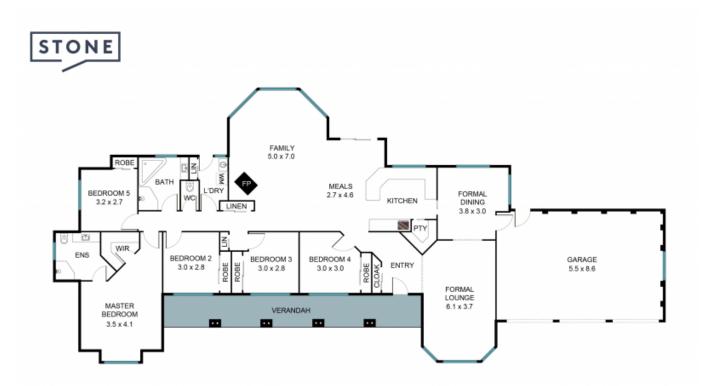

The 5-bedroom brick home is a showcase of elegance and comfort surrounded by picturesque landscapes and the soothing sounds of nature. The grounds are completely landscaped front to back with beautiful maintained gardens as you walk up the driveway. As you enter the home, you're greeted by high ceilings and an open-plan design that effortlessly combines space and light, creating a sense of grandeur and welcoming flow throughout. This home features a spacious formal living area and a dedicated formal dining room, perfect for hosting gatherings or enjoying special occasions in style. The additional living and meals area off the kitchen offers a more relaxed space for everyday living, complete with a cosy fireplace that creates a warm and inviting atmosphere. The kitchen has been tastefully updated with sleek granite stone benchtops, high-quality appliances, and a generous walk-in pantry, m...

## 50 Sullivan Rd, Douglas Park NSW 2569

The floor plan is not to scale, measurements and in metres. Exterior elements are not in position. Plans should not be relied on. Interested parties should make and rely on their own enquiries. All other information provided has been collected from reliable sources but cannot be guaranteed for accuracy.