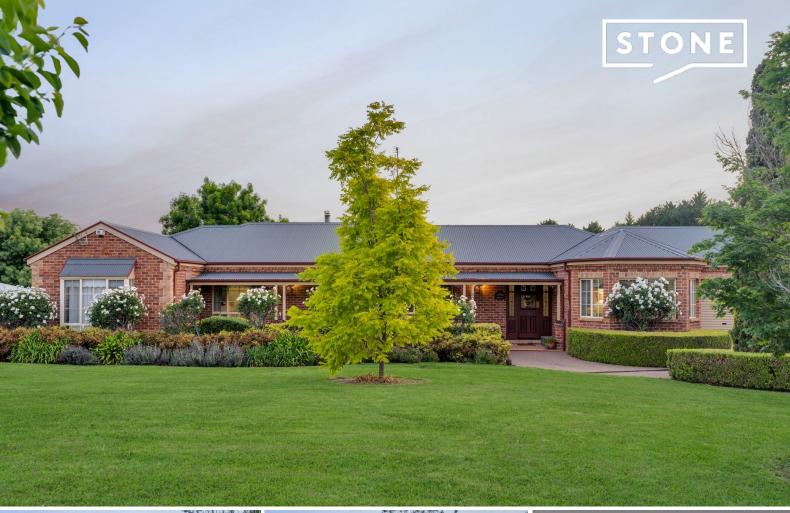

50 Sullivan Road Douglas Park, NSW

## Calling All Horse Enthusiasts

Nestled on a sprawling 5.31 acre property, This stunning custom built brick home offers a rare opportunity to embrace the tranquillity of rural living in the tightly held village of Douglas Park. This property is a dream for horse enthusiasts, featuring a well-maintained grass arena for training, a rope round yard, and four separated paddocks, each equipped with shelters for the comfort of your horses. Additionally, it offers a large main shed with an awning ideal for tacking up and preparing for rides, along with a separate hay shed for convenient storage.

The 5-bedroom brick home is a showcase of elegance and comfort surrounded by picturesque landscapes and the soothing sounds of nature. The grounds are completely landscaped front to back with beautiful maintained gardens as you walk up the driveway. As you enter the home, you're greeted by high ceilings and an open-plan design that effortlessly combines space and light, creating a sense of grandeur and welcoming flow throughout. This home features a spacious formal living area and a dedicated formal dining room, perfect for hosting gatherings or enjoying special occasions in style. The additional living and meals area off the kitchen offers a more relaxed space for everyday living, complete with a cosy fireplace that creates a warm and inviting atmosphere. The kitchen has been tastefully updated with sleek granite stone benchtops, high-quality appliances, and a generous walk-in pantry, m...