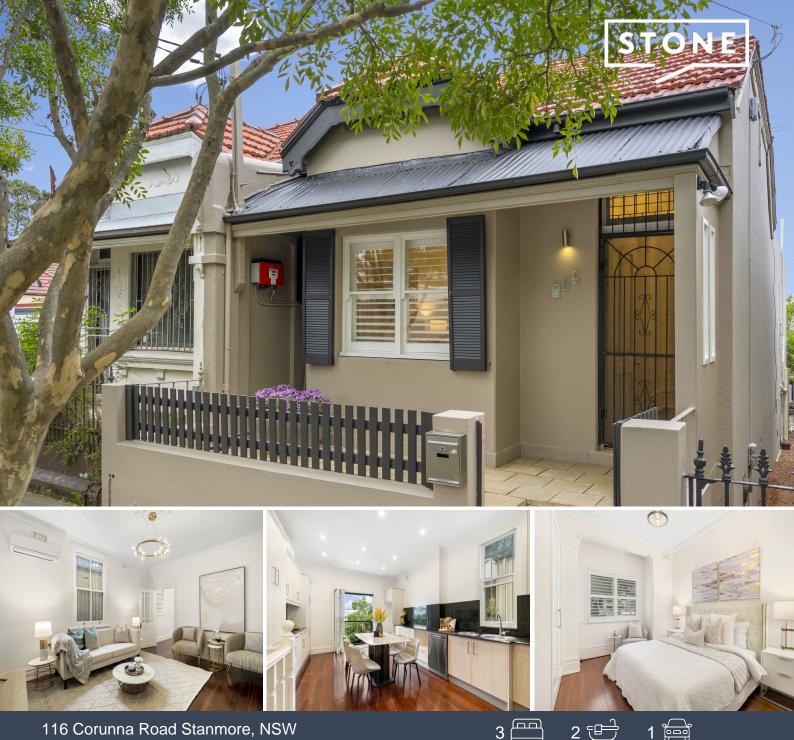

## 116 Corunna Road Stanmore, NSW

## **Inner West Gem**

This beautifully updated home that combines classic architectural features with modern comforts. Located in the heart of the Inner West, this residence offers an exceptional lifestyle for families, professionals, or investors.

Recently updated, and move-in ready. Fresh paint, modern fixtures, and polished floors elevate the interior, creating a sleek and contemporary aesthetic while preserving the home's original charm.

The heart of the home is its contemporary eat-in kitchen. Designed with functionality in mind, this space is perfect for cooking enthusiast, with generous counter space and plenty of cabinetry, you'll have all the storage and tools you need to create meals for family and friends.

| Price:   | Auction                                                                               |
|----------|---------------------------------------------------------------------------------------|
| Auction: | 09/11/2024 11:15 am                                                                   |
| Inspect: | Saturday, 19th October 2024 9:45 - 10:15<br>Saturday, 26th October 2024 11:00 - 11:30 |