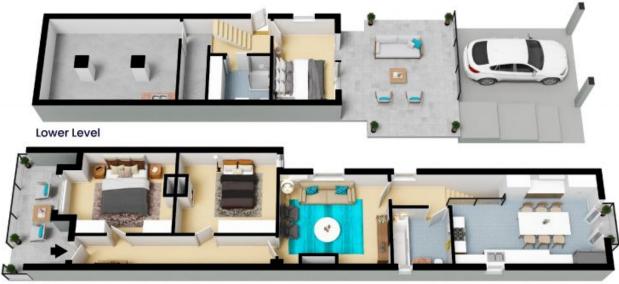

2 但

3

116 Corunna Road Stanmore

**Upper Level** 

N

The floor plan is not to scale; measurements are indicative and in metres. All features included in this 3D plan are for inspiration purposes only. This is not an exact replica of the property or the position of exterior elements. Plans should not be relied on. Interested parties should make and rely on their own enquiries.