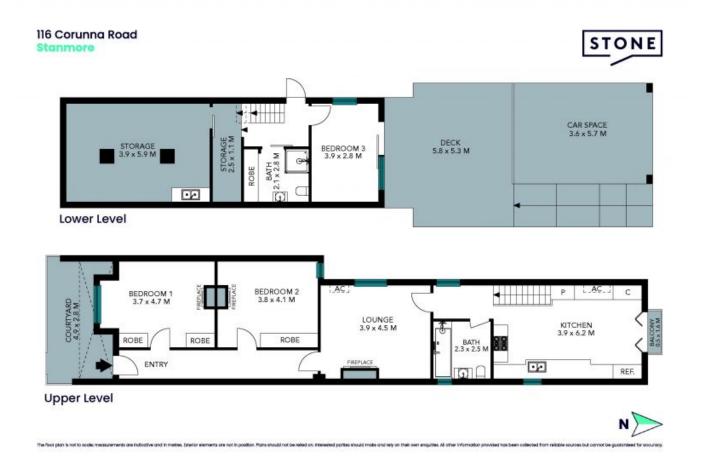

2 但

3

116 Corunna Road Stanmore

**Upper Level** 

N

The floor plan is not to scale; measurements are indicative and in metres. All features included in this 3D plan are for inspiration purposes only. This is not an exact replica of the property or the position of exterior elements. Plans should not be relied on. Interested parties should make and rely on their own enquiries.