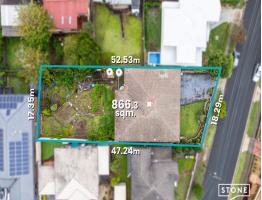

- The first floor features 4 bedrooms of accommodation, a tidy kitchen with stainless steel appliances, ample living space, enclosed sunroom, 2 bathrooms & a street facing balcony
- The ground floor features a fully self-contained in-law accommodation/teenage retreat, fully fitted with a kitchen, bedroom, bathroom & laundry
- Triple lock up garage + under house storage & workshop
- Generous rear yard with plenty of potential
- 866.3sqm parcel of land
- 18.29m frontage

09/11/2024 04:00 pm

Price:

Auction Unless Sold Prior

Ashton Beukers 0410 591 789

**Brittany Beukers** 0405 670 411

The site plan and floor plan are not to scale; measurements are indicative and in metres. Bushes and trees are placed for illustration purposes. Plans should not be relied on Interested parties should make and rely on their own enquiries. All other information provided has been callected from reliable sources but cannot be guaranteed for accuracy.