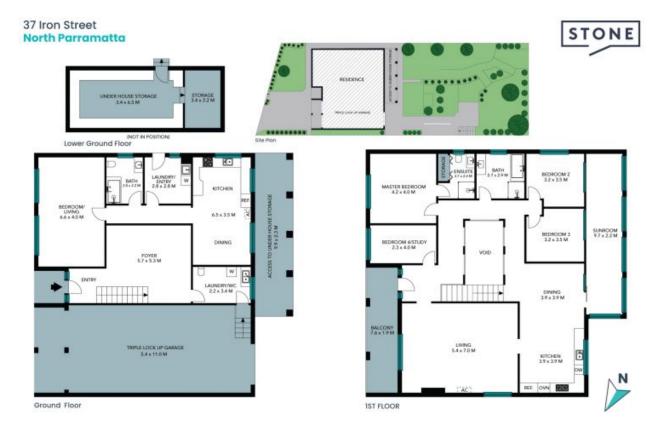

- The first floor features 4 bedrooms of accommodation, a tidy kitchen with stainless steel appliances, ample living space, enclosed sunroom, 2 bathrooms & a street facing balcony
- The ground floor features a fully self-contained in-law accommodation/teenage retreat, fully fitted with a kitchen, bedroom, bathroom & laundry
- Triple lock up garage + under house storage & workshop
- Generous rear yard with plenty of potential
- 866.3sqm parcel of land
- 18.29m frontage

Ground Floor

The floor plan is not to scale; measurements are indicative and in metres. All features included in this 3D plan are for inspiration purposes only.

This is not an exact replica of the property or the position of exterior elements. Plans should not be relied on. Interested parties should make and rely on their awn enquiries.