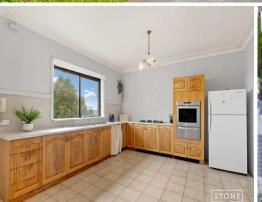

- The first floor features 4 bedrooms of accommodation, a tidy kitchen with stainless steel appliances, ample living space, enclosed sunroom, 2 bathrooms & a street facing balcony
- The ground floor features a fully self-contained in-law accommodation/teenage retreat, fully fitted with a kitchen, bedroom, bathroom & laundry
- Triple lock up garage + under house storage & workshop
- Generous rear yard with plenty of potential
- 866.3sqm parcel of land
- 18.29m frontage