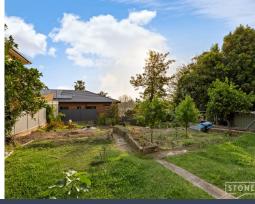

- The first floor features 4 bedrooms of accommodation, a tidy kitchen with stainless steel appliances, ample living space, enclosed sunroom, 2 bathrooms & a street facing balcony
- The ground floor features a fully self-contained in-law accommodation/teenage retreat, fully fitted with a kitchen, bedroom, bathroom & laundry
- Triple lock up garage + under house storage & workshop
- Generous rear yard with plenty of potential
- 866.3sqm parcel of land
- 18.29m frontage