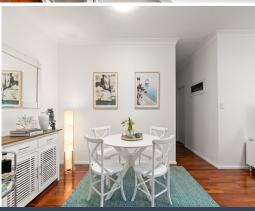

- Part of a small block of 12 units with intercom entrance
- Northeast corner position and good natural light throughout
- Bright and airy living space, modern d?cor and hardwood floors
- A private covered balcony that enjoys a calm leafy outlook
- Contemporary kitchen with abundant storage and workspace
- Three good-sized bedrooms are all fitted with built-in robes
- Full main bathroom, ensuite and separate internal laundry