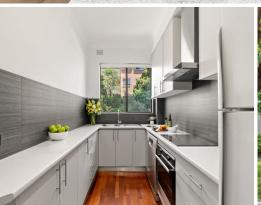

- Part of a small block of 12 units with intercom entrance
- Northeast corner position and good natural light throughout
- Bright and airy living space, modern d?cor and hardwood floors
- A private covered balcony that enjoys a calm leafy outlook
- Contemporary kitchen with abundant storage and workspace
- Three good-sized bedrooms are all fitted with built-in robes
- Full main bathroom, ensuite and separate internal laundry