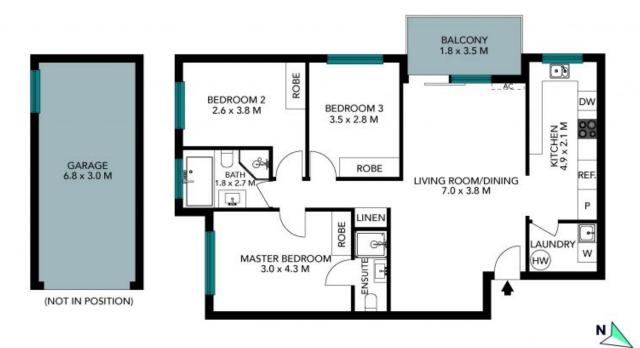

4/14-16 Kairawa Street South Hurstville, NSW

- Part of a small block of 12 units with intercom entrance
- Northeast corner position and good natural light throughout
- Bright and airy living space, modern d?cor and hardwood floors
- A private covered balcony that enjoys a calm leafy outlook
- Contemporary kitchen with abundant storage and workspace
- Three good-sized bedrooms are all fitted with built-in robes
- Full main bathroom, ensuite and separate internal laundry

## 4/14-16 Kairawa Street South Hurstville

The floor plan is not to scale; measurements are indicative and in metres. All features included in this 3D plan are for inspiration purposes only.

This is not an exact replica of the property or the position of exterior elements. Plans should not be relied on. Interested parties should make and rely on their own enquiries.