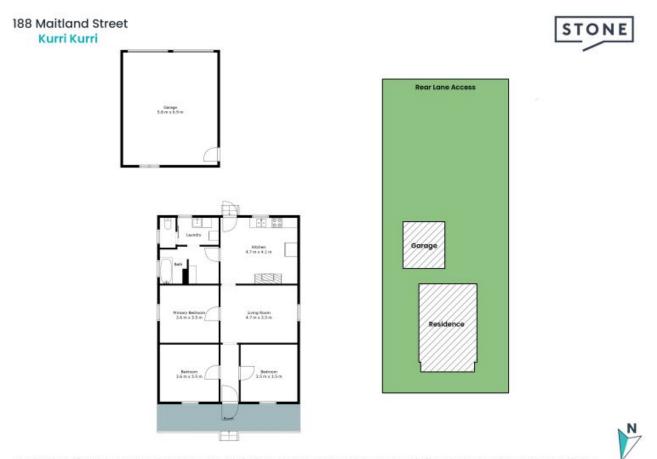

The existing cottage residing on the property could do with some updates, but offers three bedrooms, a complete basic bathroom, substantial eat-in kitchen, separate lounge room and a free-standing double lock-up garage. Both properties are currently tenanted allowing you to receive an income while you finalise your investment strategy and undertake planning before commencing works (STCA).

Thursday, 17th October 2024 4:30 - 5:00 Saturday, 19th October 2024 2:10 - 2:30 STONE

Price:

\$530,000 - \$560,000

Jorja Pauling 0435 930 665

The site plan and floor plan are not to scale; measurements are indicative and in metres. Bushes and trees are placed for illustration purposes. Plans should not be relied an. Interested parties should make and rely on their own enquiries. All other information provided has been collected from reliable sources but cannot be guaranteed for accuracy.