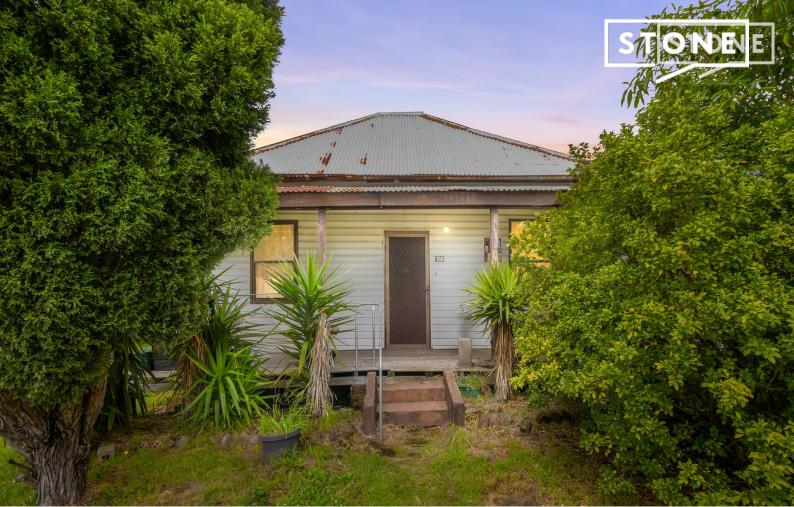

## Two Side by Side Properties Zoned R3 - BUY BOTH

Calling all developers - we have an incredible opportunity to purchase two properties side by side with R3 medium density zoning in the heart of Kurri Kurri a block and a half back from the main street. 188 Maitland Street sits on a quarter of an acre lot with rear lane access neighbouring 190 Maitland Street which is also listed for sale and sitting on a quarter of an acre.

The existing cottage residing on the property could do with some updates, but offers three bedrooms, a complete basic bathroom, substantial eat-in kitchen, separate lounge room and a free-standing double lock-up garage. Both properties are currently tenanted allowing you to receive an income while you finalise your investment strategy and undertake planning before commencing works (STCA).